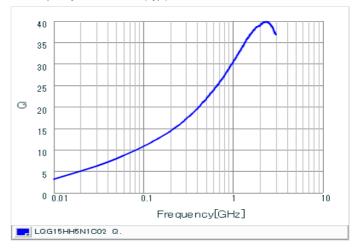

#### Chart of characteristic data (The charts below may show another part number which shares its characteristics.)

Inductance-Frequency characteristics (Typ.)

Q-Frequency characteristics (Typ.)

2 of 2

1. This datasheet is downloaded from the website of Murata Manufacturing Co., Ltd. Therefore, it's specifications are subject to change or our products in it may be discontinued without advance notice. Please check with our sales representatives or product engineers before ordering.