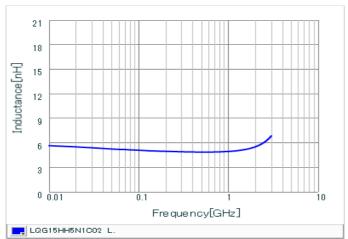

#### Chart of characteristic data (The charts below may show another part number which shares its characteristics.)

Inductance-Frequency characteristics (Typ.)

Q-Frequency characteristics (Typ.)

2 of 2

1. This datasheet is downloaded from the website of Murata Manufacturing Co., Ltd. Therefore, it's specifications are subject to change or our products in it may be discontinued without advance notice. Please check with our sales representatives or product engineers before ordering.