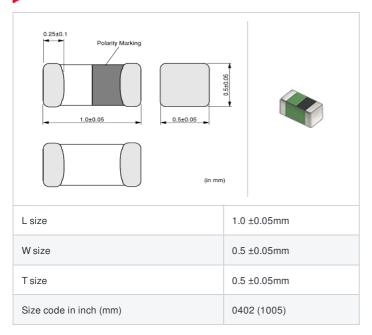

# LQG15HH5N1C02# "#" indicates a package specification code.















< List of part numbers with package codes > LQG15HH5N1C02D , LQG15HH5N1C02J , LQG15HH5N1C02B

## Shape



# References

| Packaging code | Specifications      | Minimum quantity |
|----------------|---------------------|------------------|
| D              | ф180mm Paper taping | 10000            |
| J              | ф330mm Paper taping | 50000            |
| В              | Packing in bulk     | 1000             |

| Mass (Typ.) |        |
|-------------|--------|
| 1 piece     | 0.001g |

## **Specifications**

| Inductance                                                          | 5.1nH ±0.2nH |
|---------------------------------------------------------------------|--------------|
| Inductance test frequency                                           | 100MHz       |
| Rated current (Itemp) (Based on Temperature rise)                   | 650mA        |
| Max. of DC resistance