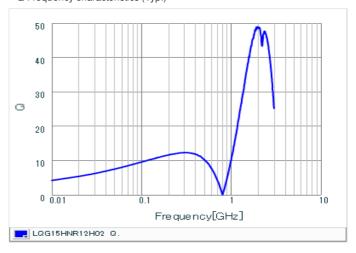

#### Chart of characteristic data (The charts below may show another part number which shares its characteristics.)

Inductance-Frequency characteristics (Typ.)

Q-Frequency characteristics (Typ.)

2 of 2

<sup>1.</sup> This datasheet is downloaded from the website of Murata Manufacturing Co., Ltd. Therefore, it's specifications are subject to change or our products in it may be discontinued without advance notice. Please check with our sales representatives or product engineers before ordering.