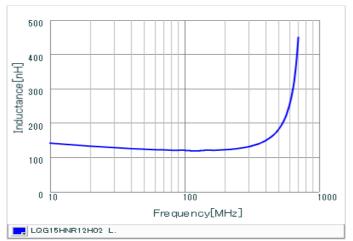

#### Chart of characteristic data (The charts below may show another part number which shares its characteristics.)

Inductance-Frequency characteristics (Typ.)

Q-Frequency characteristics (Typ.)

2 of 2

<sup>1.</sup> This datasheet is downloaded from the website of Murata Manufacturing Co., Ltd. Therefore, it's specifications are subject to change or our products in it may be discontinued without advance notice. Please check with our sales representatives or product engineers before ordering.