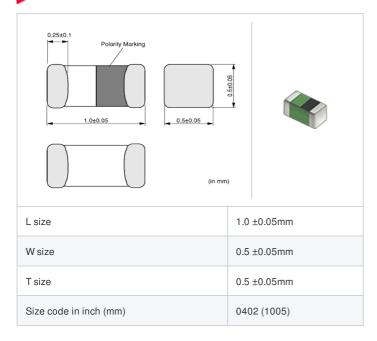

# LQG15HNR12H02# "#" indicates a package specification code.













< List of part numbers with package codes > LQG15HNR12H02D , LQG15HNR12H02J , LQG15HNR12H02B

### Shape



## References

| Packaging code | Specifications      | Minimum quantity |
|----------------|---------------------|------------------|
| D              | ф180mm Paper taping | 10000            |
| J              | ф330mm Paper taping | 50000            |
| В              | Packing in bulk     | 1000             |

|         | Mass (Typ.) |        |
|---------|-------------|--------|
| 1 piece |             | 0.001g |

### **Specifications**

| Inductance                                                          | 120nH ±3%  |
|---------------------------------------------------------------------|------------|
| Inductance test frequency                                           | 100MHz     |
| Rated current (Itemp) (Based on Temperature rise)                   | 150mA      |
| Max. of DC