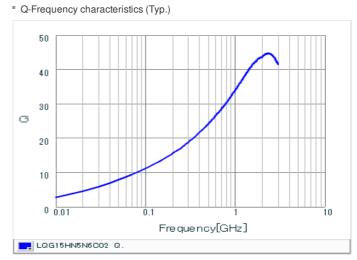

## Chart of characteristic data (The charts below may show another part number which shares its characteristics.)

## Specifications

| Inductance                                                          | 5.6nH ±0.2nH |
|---------------------------------------------------------------------|--------------|
| Inductance test frequency                                           | 100MHz       |
| Rated current (Itemp) (Based on Temperature rise)                   | 600mA        |
| Max. of DC resistance                                               | 0.18Ω        |
| Q (min.)                                                            | 8            |
| Q test frequency                                                    | 100MHz       |
| Self resonance frequency (min.)                                     | 5300MHz      |
| Operating temperature range (Self-temperature rise is not included) | -55∼125°C    |
| Series                                                              | LQG15HN_02   |