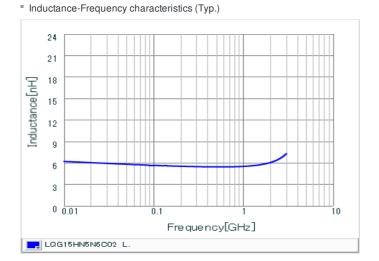

## Chart of characteristic data (The charts below may show another part number which shares its characteristics.)

## Specifications

| Inductance                                                          | 5.6nH ±0.2nH |
|---------------------------------------------------------------------|--------------|
| Inductance test frequency                                           | 100MHz       |
| Rated current (Itemp) (Based on Temperature rise)                   | 600mA        |
| Max. of DC resistance                                               | 0.18Ω        |
| Q (min.)                                                            | 8            |
| Q test frequency                                                    | 100MHz       |
| Self resonance frequency (min.)                                     | 5300MHz      |
| Operating temperature range (Self-temperature rise is not included) | -55∼125°C    |
| Series                                                              | LQG15HN_02   |