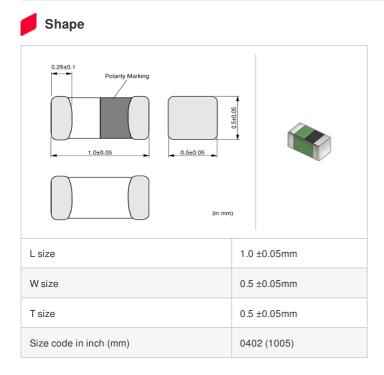

## Specifications

| Inductance                                                          | 5.6nH ±0.2nH |
|---------------------------------------------------------------------|--------------|
| Inductance test frequency                                           | 100MHz       |
| Rated current (Itemp) (Based on Temperature rise)                   | 600mA        |
| Max. of DC resistance                                               | 0.18Ω        |
| Q (min.)                                                            | 8            |
| Q test frequency                                                    | 100MHz       |
| Self resonance frequency (min.)                                     | 5300MHz      |
| Operating temperature range (Self-temperature rise is not included) | -55∼125°C    |
| Series                                                              | LQG15HN_02   |