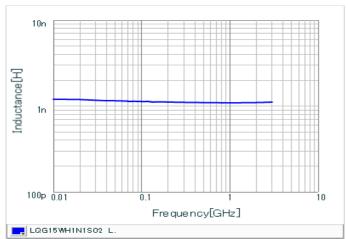

#### Chart of characteristic data (The charts below may show another part number which shares its characteristics.)

Inductance-Frequency characteristics (Typ.)

Q-Frequency characteristics (Typ.)

2 of 2

1. This datasheet is downloaded from the website of Murata Manufacturing Co., Ltd. Therefore, it's specifications are subject to change or our products in it may be discontinued without advance notice. Please check with our sales representatives or product engineers before ordering.