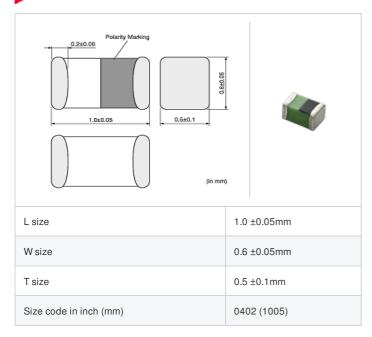

# LQG15WH1N1S02# "#" indicates a package specification code.

















< List of part numbers with package codes >

LQG15WH1N1S02D , LQG15WH1N1S02J , LQG15WH1N1S02B

## Shape



# References

| Packaging code | Specifications      | Minimum quantity |
|----------------|---------------------|------------------|
| D              | ф180mm Paper taping | 10000            |
| J              | ф330mm Paper taping | 40000            |
| В              | Packing in bulk     | 100              |

|         | Mass (Typ.) |        |
|---------|-------------|--------|
| 1 piece |             | 0.001g |

## **Specifications**

| Inductance                                                          | 1.1nH ±0.3nH |
|---------------------------------------------------------------------|--------------|
| Inductance test frequency                                           | 100MHz       |
| Rated current (Itemp) (Based on Temperature rise)                   | 1200mA       |
| Max.