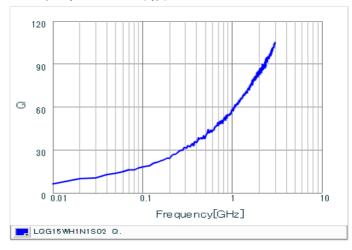

#### Chart of characteristic data (The charts below may show another part number which shares its characteristics.)

Inductance-Frequency characteristics (Typ.)

Q-Frequency characteristics (Typ.)

2 of 2

1. This datasheet is downloaded from the website of Murata Manufacturing Co., Ltd. Therefore, it's specifications are subject to change or our products in it may be discontinued without advance notice. Please check with our sales representatives or product engineers before ordering.