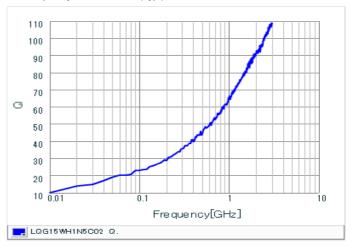

## Chart of characteristic data (The charts below may show another part number which shares its characteristics.)

Inductance-Frequency characteristics (Typ.)

Q-Frequency characteristics (Typ.)

2 of 2

1. This datasheet is downloaded from the website of Murata Manufacturing Co., Ltd. Therefore, it's specifications are subject to change or our products in it may be discontinued without advance notice. Please check with our sales representatives or product engineers before ordering.