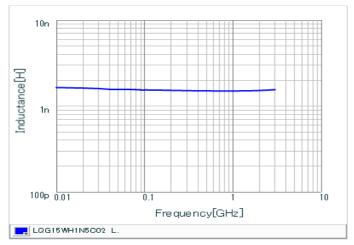

## Chart of characteristic data (The charts below may show another part number which shares its characteristics.)

Inductance-Frequency characteristics (Typ.)

Q-Frequency characteristics (Typ.)

2 of 2

1. This datasheet is downloaded from the website of Murata Manufacturing Co., Ltd. Therefore, it's specifications are subject to change or our products in it may be discontinued without advance notice. Please check with our sales representatives or product engineers before ordering.