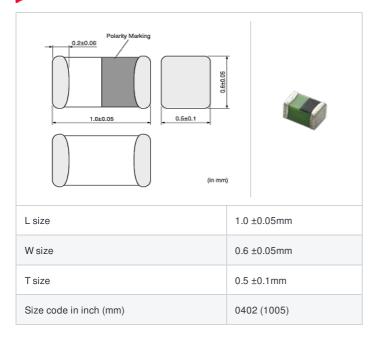

## Shape

| Packaging code | Specifications      | Minimum quantity |
|----------------|---------------------|------------------|
| D              | ф180mm Paper taping | 10000            |
| J              | ф330mm Paper taping | 40000            |
| В              | Packing in bulk     | 100              |