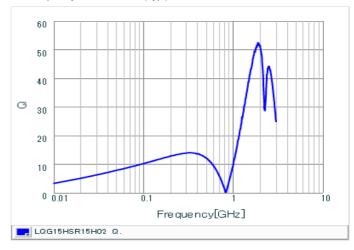

#### Chart of characteristic data (The charts below may show another part number which shares its characteristics.)

Inductance-Frequency characteristics (Typ.)

Q-Frequency characteristics (Typ.)

2 of 2

1. This datasheet is downloaded from the website of Murata Manufacturing Co., Ltd. Therefore, it's specifications are subject to change or our products in it may be discontinued without advance notice. Please check with our sales representatives or product engineers before ordering.