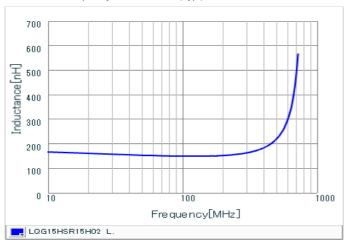

#### Chart of characteristic data (The charts below may show another part number which shares its characteristics.)

Inductance-Frequency characteristics (Typ.)

Q-Frequency characteristics (Typ.)

2 of 2

1. This datasheet is downloaded from the website of Murata Manufacturing Co., Ltd. Therefore, it's specifications are subject to change or our products in it may be discontinued without advance notice. Please check with our sales representatives or product engineers before ordering.