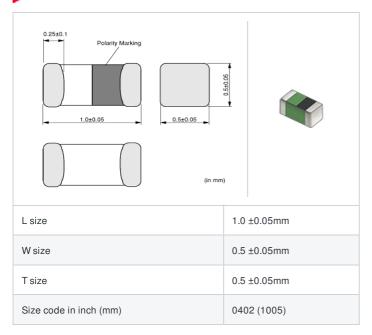

### Shape

### **Specifications**

| Inductance                                                          | 150nH ±3%  |
|---------------------------------------------------------------------|------------|
| Inductance test frequency                                           | 100MHz     |
| Rated current (Itemp) (Based on Temperature rise)                   | 150mA      |
| Max. of DC resistance                                               | 2.99Ω      |
| Q (min.)                                                            | 8          |
| Q test frequency                                                    | 100MHz     |
| Self resonance frequency (min.)                                     | 550MHz     |
| Operating temperature range (Self-temperature rise is not included) | -55~125°C  |
| Series                                                              | LQG15HS_02 |