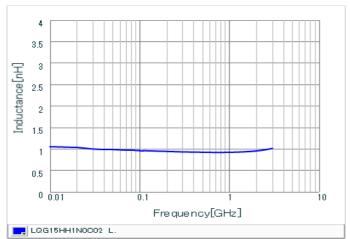

#### Chart of characteristic data (The charts below may show another part number which shares its characteristics.)

Inductance-Frequency characteristics (Typ.)

Q-Frequency characteristics (Typ.)

2 of 2

1. This datasheet is downloaded from the website of Murata Manufacturing Co., Ltd. Therefore, it's specifications are subject to change or our products in it may be discontinued without advance notice. Please check with our sales representatives or product engineers before ordering.