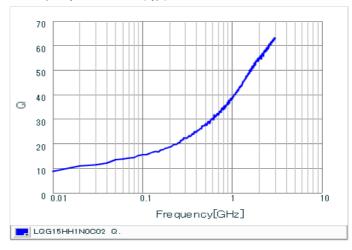

#### Chart of characteristic data (The charts below may show another part number which shares its characteristics.)

Inductance-Frequency characteristics (Typ.)

Q-Frequency characteristics (Typ.)

2 of 2

1. This datasheet is downloaded from the website of Murata Manufacturing Co., Ltd. Therefore, it's specifications are subject to change or our products in it may be discontinued without advance notice. Please check with our sales representatives or product engineers before ordering.