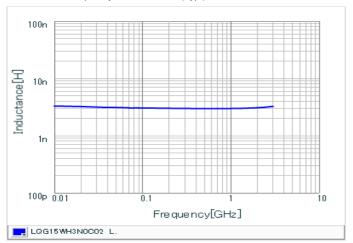

#### Chart of characteristic data (The charts below may show another part number which shares its characteristics.)

Inductance-Frequency characteristics (Typ.)

Q-Frequency characteristics (Typ.)

2 of 2

1. This datasheet is downloaded from the website of Murata Manufacturing Co., Ltd. Therefore, it's specifications are subject to change or our products in it may be discontinued without advance notice. Please check with our sales representatives or product engineers before ordering.