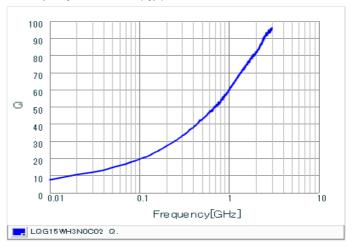

#### Chart of characteristic data (The charts below may show another part number which shares its characteristics.)

Inductance-Frequency characteristics (Typ.)

Q-Frequency characteristics (Typ.)

2 of 2

1. This datasheet is downloaded from the website of Murata Manufacturing Co., Ltd. Therefore, it's specifications are subject to change or our products in it may be discontinued without advance notice. Please check with our sales representatives or product engineers before ordering.