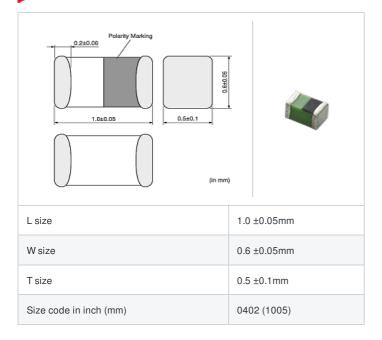

# LQG15WH3N0C02# "#" indicates a package specification code.

















< List of part numbers with package codes > LQG15WH3N0C02D , LQG15WH3N0C02J , LQG15WH3N0C02B

### Shape



## References

| Packaging code | Specifications      | Minimum quantity |
|----------------|---------------------|------------------|
| D              | ф180mm Paper taping | 10000            |
| J              | ф330mm Paper taping | 40000            |
| В              | Packing in bulk     | 100              |

|         | Mass (Typ.) |        |
|---------|-------------|--------|
| 1 piece |             | 0.001g |

## **Specifications**

| Inductance                                                          | 3.0nH ±0.2nH |
|---------------------------------------------------------------------|--------------|
| Inductance test frequency                                           | 100MHz       |
| Rated current (Itemp) (Based on Temperature rise)                   | 900mA        |
| Max