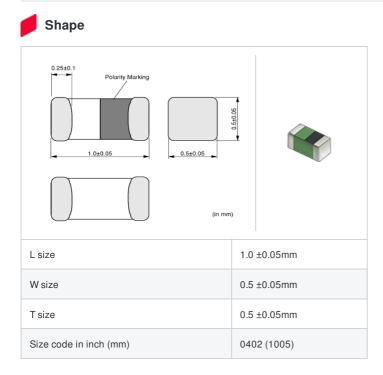

muRata Inductor Data Sheet

< List of part numbers with package codes >

LQG15HN1N3C02D , LQG15HN1N3C02J , LQG15HN1N3C02B

| References |
|------------|
|            |

| Packaging<br>code | Specifications      | Minimum quantity |
|-------------------|---------------------|------------------|
| D                 | φ180mm Paper taping | 10000            |
| J                 | ф330mm Paper taping | 50000            |
| В                 | Packing in bulk     | 1000             |