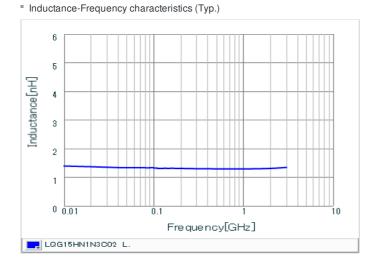

## Specifications

| Inductance                                                          | 1.3nH ±0.2nH |
|---------------------------------------------------------------------|--------------|
| Inductance test frequency                                           | 100MHz       |
| Rated current (Itemp) (Based on Temperature rise)                   | 1000mA       |
| Max. of DC resistance                                               | Ω80.0        |
| Q (min.)                                                            | 8            |
| Q test frequency                                                    | 100MHz       |
| Self resonance frequency (min.)                                     | 6000MHz      |
| Operating temperature range (Self-temperature rise is not included) | -55~125°C    |
| Series                                                              | LQG15HN_02   |

## Chart of characteristic data (The charts below may show another part number which shares its characteristics.)

Q-Frequency characteristics (Typ.)