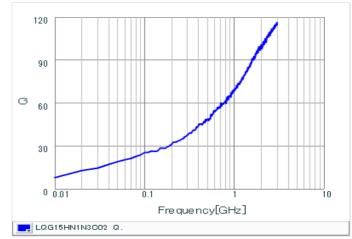

## Specifications

| Inductance                                                          | 1.3nH ±0.2nH |
|---------------------------------------------------------------------|--------------|
| Inductance test frequency                                           | 100MHz       |
| Rated current (Itemp) (Based on Temperature rise)                   | 1000mA       |
| Max. of DC resistance                                               | Ω80.0        |
| Q (min.)                                                            | 8            |
| Q test frequency                                                    | 100MHz       |
| Self resonance frequency (min.)                                     | 6000MHz      |
| Operating temperature range (Self-temperature rise is not included) | -55~125°C    |
| Series                                                              | LQG15HN_02   |

## Chart of characteristic data (The charts below may show another part number which shares its characteristics.)

Q-Frequency characteristics (Typ.)