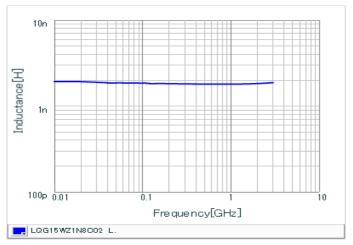

#### Chart of characteristic data (The charts below may show another part number which shares its characteristics.)

Inductance-Frequency characteristics (Typ.)

Q-Frequency characteristics (Typ.)

2 of 2

1. This datasheet is downloaded from the website of Murata Manufacturing Co., Ltd. Therefore, it's specifications are subject to change or our products in it may be discontinued without advance notice. Please check with our sales representatives or product engineers before ordering.