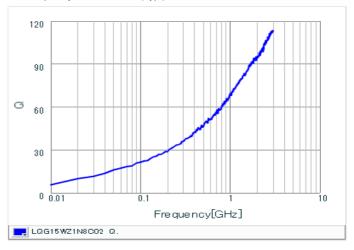

#### Chart of characteristic data (The charts below may show another part number which shares its characteristics.)

Inductance-Frequency characteristics (Typ.)

Q-Frequency characteristics (Typ.)

2 of 2

1. This datasheet is downloaded from the website of Murata Manufacturing Co., Ltd. Therefore, it's specifications are subject to change or our products in it may be discontinued without advance notice. Please check with our sales representatives or product engineers before ordering.