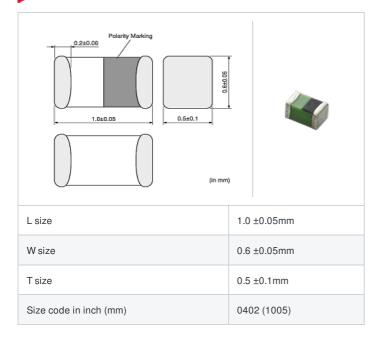

# LQG15WZ1N8C02# "#" indicates a package specification code.

















< List of part numbers with package codes > LQG15WZ1N8C02D , LQG15WZ1N8C02J , LQG15WZ1N8C02B

## Shape



# References

| Packaging code | Specifications      | Minimum quantity |
|----------------|---------------------|------------------|
| D              | ф180mm Paper taping | 10000            |
| J              | ф330mm Paper taping | 40000            |
| В              | Packing in bulk     | 100              |

| Mass (Typ.) |        |
|-------------|--------|
| 1 piece     | 0.001g |

## **Specifications**

| Inductance                                                          | 1.8nH ±0.2nH |
|---------------------------------------------------------------------|--------------|
| Inductance test frequency                                           | 100MHz       |
| Rated current (Itemp) (Based on Temperature rise)                   | 1000mA       |
| Max. of DC resistance