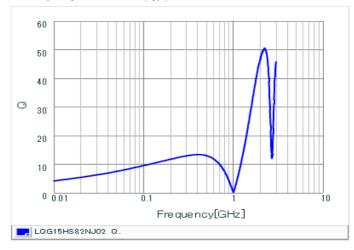

#### Chart of characteristic data (The charts below may show another part number which shares its characteristics.)

Inductance-Frequency characteristics (Typ.)

Q-Frequency characteristics (Typ.)

2 of 2

<sup>1.</sup> This datasheet is downloaded from the website of Murata Manufacturing Co., Ltd. Therefore, it's specifications are subject to change or our products in it may be discontinued without advance notice. Please check with our sales representatives or product engineers before ordering.