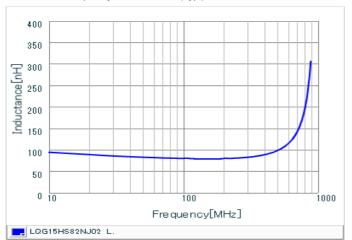

#### Chart of characteristic data (The charts below may show another part number which shares its characteristics.)

Inductance-Frequency characteristics (Typ.)

Q-Frequency characteristics (Typ.)

2 of 2

<sup>1.</sup> This datasheet is downloaded from the website of Murata Manufacturing Co., Ltd. Therefore, it's specifications are subject to change or our products in it may be discontinued without advance notice. Please check with our sales representatives or product engineers before ordering.