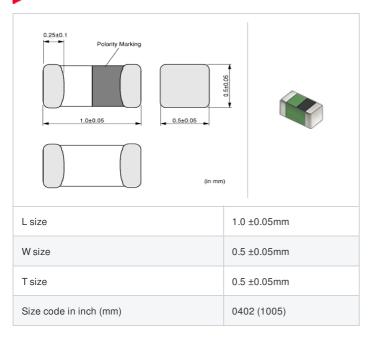

# LQG15HS82NJ02# "#" indicates a package specification code.













< List of part numbers with package codes > LQG15HS82NJ02D , LQG15HS82NJ02J , LQG15HS82NJ02B

### Shape



## References

| Packaging code | Specifications      | Minimum quantity |
|----------------|---------------------|------------------|
| D              | ф180mm Paper taping | 10000            |
| J              | ф330mm Paper taping | 50000            |
| В              | Packing in bulk     | 1000             |

| Mass (Typ.) |        |
|-------------|--------|
| 1 piece     | 0.001g |

### **Specifications**

| Inductance                                                          | 82nH ±5%   |
|---------------------------------------------------------------------|------------|
| Inductance test frequency                                           | 100MHz     |
| Rated current (Itemp) (Based on Temperature rise)                   | 200mA      |
| Max. of DC resistance