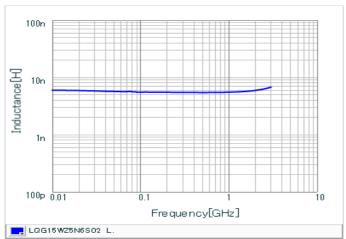

#### Chart of characteristic data (The charts below may show another part number which shares its characteristics.)

Inductance-Frequency characteristics (Typ.)

Q-Frequency characteristics (Typ.)

2 of 2

<sup>1.</sup> This datasheet is downloaded from the website of Murata Manufacturing Co., Ltd. Therefore, it's specifications are subject to change or our products in it may be discontinued without advance notice. Please check with our sales representatives or product engineers before ordering.