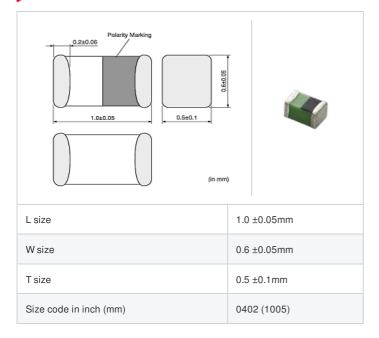

# LQG15WZ5N6S02# "#" indicates a package specification code.

















< List of part numbers with package codes > LQG15WZ5N6S02D , LQG15WZ5N6S02J , LQG15WZ5N6S02B

## Shape



# References

| Packaging code | Specifications      | Minimum quantity |
|----------------|---------------------|------------------|
| D              | ф180mm Paper taping | 10000            |
| J              | ф330mm Paper taping | 40000            |
| В              | Packing in bulk     | 100              |

|         | Mass (Typ.) |        |
|---------|-------------|--------|
| 1 piece |             | 0.001g |

### **Specifications**

| Inductance                                                          | 5.6nH ±0.3nH |
|---------------------------------------------------------------------|--------------|
| Inductance test frequency                                           | 100MHz       |
| Rated current (Itemp) (Based on Temperature rise)                   | 800mA        |
| Max