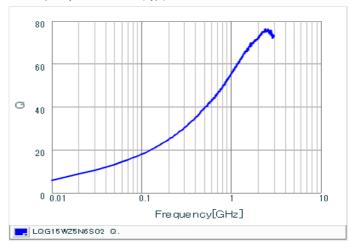

#### Chart of characteristic data (The charts below may show another part number which shares its characteristics.)

Inductance-Frequency characteristics (Typ.)

Q-Frequency characteristics (Typ.)

2 of 2

<sup>1.</sup> This datasheet is downloaded from the website of Murata Manufacturing Co., Ltd. Therefore, it's specifications are subject to change or our products in it may be discontinued without advance notice. Please check with our sales representatives or product engineers before ordering.