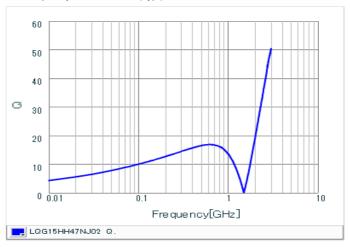

#### Chart of characteristic data (The charts below may show another part number which shares its characteristics.)

Inductance-Frequency characteristics (Typ.)

Q-Frequency characteristics (Typ.)

2 of 2

<sup>1.</sup> This datasheet is downloaded from the website of Murata Manufacturing Co., Ltd. Therefore, it's specifications are subject to change or our products in it may be discontinued without advance notice. Please check with our sales representatives or product engineers before ordering.