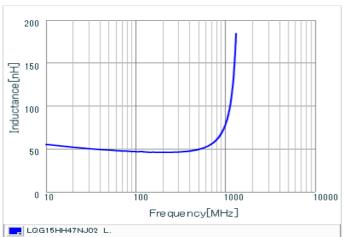

#### Chart of characteristic data (The charts below may show another part number which shares its characteristics.)

Inductance-Frequency characteristics (Typ.)

Q-Frequency characteristics (Typ.)

2 of 2

<sup>1.</sup> This datasheet is downloaded from the website of Murata Manufacturing Co., Ltd. Therefore, it's specifications are subject to change or our products in it may be discontinued without advance notice. Please check with our sales representatives or product engineers before ordering.