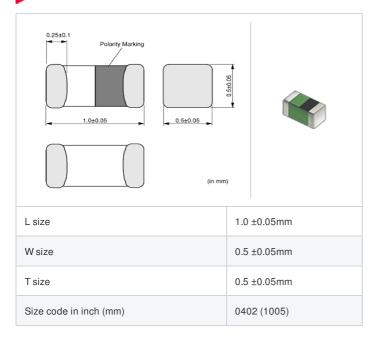

# LQG15HH47NJ02# "#" indicates a package specification code.















< List of part numbers with package codes > LQG15HH47NJ02D , LQG15HH47NJ02J , LQG15HH47NJ02B

## Shape



# References

| Packaging code | Specifications      | Minimum quantity |
|----------------|---------------------|------------------|
| D              | ф180mm Paper taping | 10000            |
| J              | ф330mm Paper taping | 50000            |
| В              | Packing in bulk     | 1000             |

| Mass (Typ.) |        |
|-------------|--------|
| 1 piece     | 0.001g |

## **Specifications**

| Inductance                                                          | 47nH ±5%   |
|---------------------------------------------------------------------|------------|
| Inductance test frequency                                           | 100MHz     |
| Rated current (Itemp) (Based on Temperature rise)                   | 300mA      |
| Max. of DC resistance