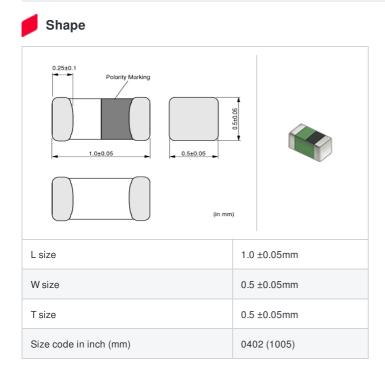

muRata Inductor Data Sheet

Info-RoHS REACH In Production

< List of part numbers with package codes >

LQG15HZ1N2C02D , LQG15HZ1N2C02J , LQG15HZ1N2C02B

|   | References    |
|---|---------------|
| - | 1101010110000 |