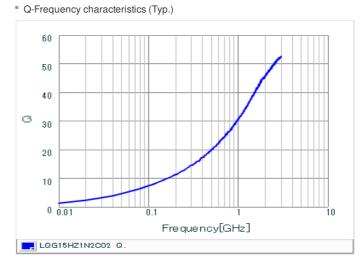

## Chart of characteristic data (The charts below may show another part number which shares its characteristics.)

## Specifications

| Inductance                                                          | 1.2nH ±0.2nH |
|---------------------------------------------------------------------|--------------|
| Inductance test frequency                                           | 100MHz       |
| Rated current (Itemp) (Based on Temperature rise)                   | 1000mA       |
| Max. of DC resistance                                               | 0.07Ω        |
| Q (min.)                                                            | 8            |
| Q test frequency                                                    | 100MHz       |
| Self resonance frequency (min.)                                     | 6000MHz      |
| Operating temperature range (Self-temperature rise is not included) | -55~125°C    |
| Series                                                              | LQG15HZ_02   |