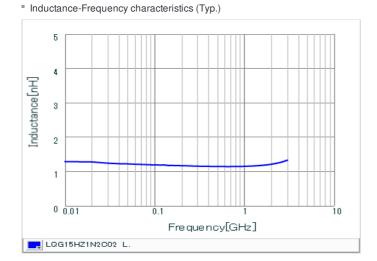

## Chart of characteristic data (The charts below may show another part number which shares its characteristics.)

## Specifications

| Inductance                                                          | 1.2nH ±0.2nH |
|---------------------------------------------------------------------|--------------|
| Inductance test frequency                                           | 100MHz       |
| Rated current (Itemp) (Based on Temperature rise)                   | 1000mA       |
| Max. of DC resistance                                               | 0.07Ω        |
| Q (min.)                                                            | 8            |
| Q test frequency                                                    | 100MHz       |
| Self resonance frequency (min.)                                     | 6000MHz      |
| Operating temperature range (Self-temperature rise is not included) | -55~125°C    |
| Series                                                              | LQG15HZ_02   |