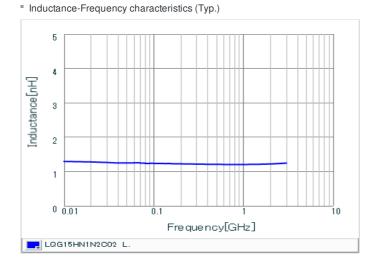

## Chart of characteristic data (The charts below may show another part number which shares its characteristics.)