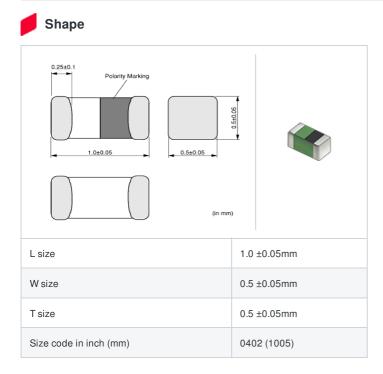

muRata Inductor Data Sheet

< List of part numbers with package codes >

LQG15HN1N2C02D , LQG15HN1N2C02J , LQG15HN1N2C02B

| Packaging<br>code | Specifications      | Minimum quantity |
|-------------------|---------------------|------------------|
| D                 | φ180mm Paper taping | 10000            |
| J                 | ф330mm Paper taping | 50000            |
| В                 | Packing in bulk     | 1000             |