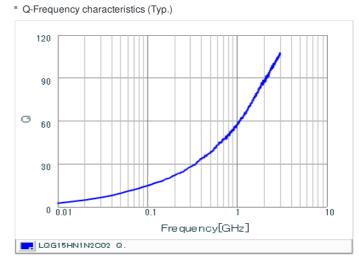

## Chart of characteristic data (The charts below may show another part number which shares its characteristics.)