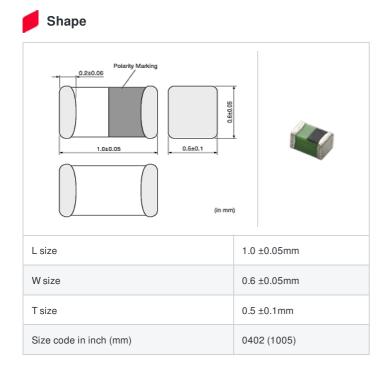

muRata Inductor Data Sheet

Info-Reflow RoHS REACH In Production

< List of part numbers with package codes >

LQG15WZ15NH02D , LQG15WZ15NH02J , LQG15WZ15NH02B

|   | Defense       |
|---|---------------|
|   | References    |
| - | 1101010110000 |