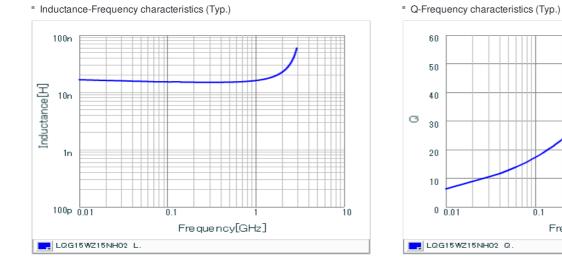

## Chart of characteristic data (The charts below may show another part number which shares its characteristics.)

0.1

Frequency[GHz]

2 of 2

0

## Specifications

| Inductance                                                          | 15nH ±3%   |
|---------------------------------------------------------------------|------------|
| Inductance test frequency                                           | 100MHz     |
| Rated current (Itemp) (Based on Temperature rise)                   | 400mA      |
| Max. of DC resistance                                               | 0.28Ω      |
| Q (min.)                                                            | 23         |
| Q test frequency                                                    | 250MHz     |
| Self resonance frequency (min.)                                     | 2300MHz    |
| Operating temperature range (Self-temperature rise is not included) | -55~125°C  |
| Series                                                              | LQG15WZ_02 |