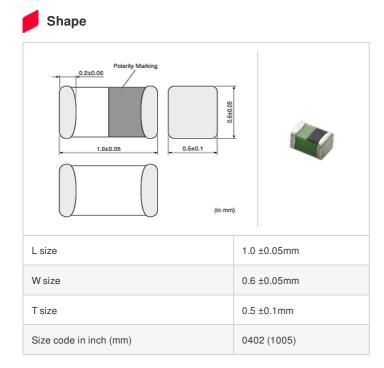

muRata Inductor Data Sheet

LQG15WZ1N3C02# "#" indicates a package specification code.