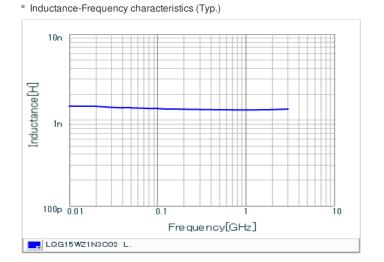

## Specifications

| Inductance                                                          | 1.3nH ±0.2nH |
|---------------------------------------------------------------------|--------------|
| Inductance test frequency                                           | 100MHz       |
| Rated current (Itemp) (Based on Temperature rise)                   | 1200mA       |
| Max. of DC resistance                                               | 0.03Ω        |
| Q (min.)                                                            | -            |
| Q test frequency                                                    | 250MHz       |
| Self resonance frequency (min.)                                     | 12000MHz     |
| Operating temperature range (Self-temperature rise is not included) | -55~125°C    |
| Series                                                              | LQG15WZ_02   |

# Chart of characteristic data (The charts below may show another part number which shares its characteristics.)

Q-Frequency characteristics (Typ.)