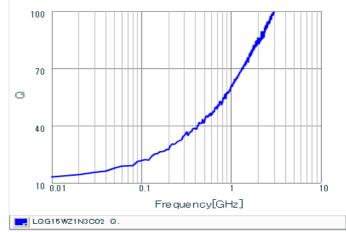

## Specifications

| Inductance                                                          | 1.3nH ±0.2nH |
|---------------------------------------------------------------------|--------------|
| Inductance test frequency                                           | 100MHz       |
| Rated current (Itemp) (Based on Temperature rise)                   | 1200mA       |
| Max. of DC resistance                                               | 0.03Ω        |
| Q (min.)                                                            | -            |
| Q test frequency                                                    | 250MHz       |
| Self resonance frequency (min.)                                     | 12000MHz     |
| Operating temperature range (Self-temperature rise is not included) | -55~125°C    |
| Series                                                              | LQG15WZ_02   |

# Chart of characteristic data (The charts below may show another part number which shares its characteristics.)

Q-Frequency characteristics (Typ.)