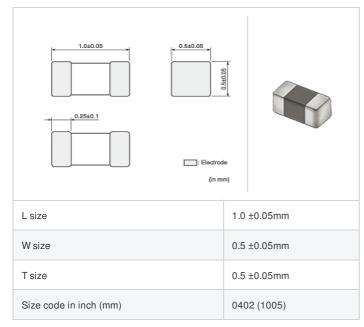

muRata Inductor Data Sheet

# LQB15NNR27J10# "#" indicates a package specification code.



< List of part numbers with package codes > LQB15NNR27J10D , LQB15NNR27J10B

## Shape



#### Notes

When rated current is applied to the products, self-generation of heat will rise to 25°C or less.

### References

| Packaging<br>code | Specifications      | Minimum quantity |
|-------------------|---------------------|------------------|
| D                 | ф180mm Paper taping | 10000            |
| В                 | Packing in bulk     | 1000             |

|         | Mass (Typ.) |        |
|---------|-------------|--------|
| 1 piece |             | 0.001g |

#### **Specifications**

| Inductance                                        | 270nH ±5%                  |
|---------------------------------------------------|----------------------------|
| Inductance test frequency                         | 25MHz                      |
| Rated current (Itemp) (Based on Temp