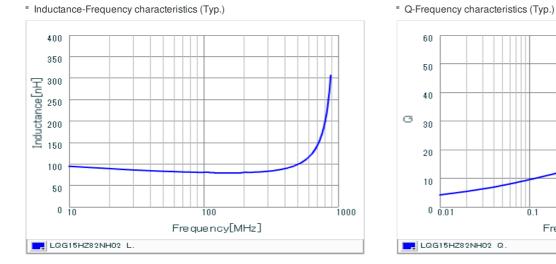

## Chart of characteristic data (The charts below may show another part number which shares its characteristics.)

Ó.

Frequency[GHz]

2 of 2

0