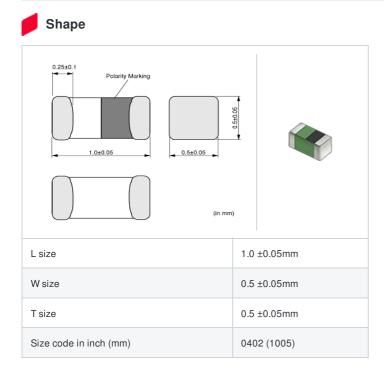

muRata Inductor Data Sheet

Info-RoHS REACH In Production

< List of part numbers with package codes >

LQG15HZ82NH02D , LQG15HZ82NH02J , LQG15HZ82NH02B

|   | References    |
|---|---------------|
| - | 1101010110000 |