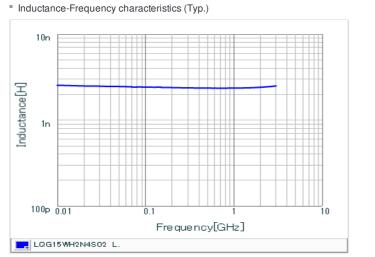

## Specifications

| Inductance                                                          | 2.4nH ±0.3nH |
|---------------------------------------------------------------------|--------------|
| Inductance test frequency                                           | 100MHz       |
| Rated current (Itemp) (Based on Temperature rise)                   | 1000mA       |
| Max. of DC resistance                                               | 0.06Ω        |
| Q (min.)                                                            | 23           |
| Q test frequency                                                    | 250MHz       |
| Self resonance frequency (min.)                                     | 6500MHz      |
| Operating temperature range (Self-temperature rise is not included) | -55∼125°C    |
| Series                                                              | LQG15WH_02   |

# Chart of characteristic data (The charts below may show another part number which shares its characteristics.)

Q-Frequency characteristics (Typ.)