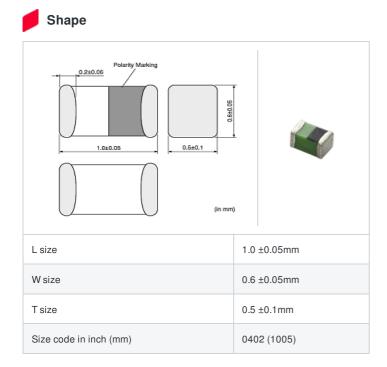

## Specifications

| Inductance                                                          | 2.4nH ±0.3nH |
|---------------------------------------------------------------------|--------------|
| Inductance test frequency                                           | 100MHz       |
| Rated current (Itemp) (Based on Temperature rise)                   | 1000mA       |
| Max. of DC resistance                                               | 0.06Ω        |
| Q (min.)                                                            | 23           |
| Q test frequency                                                    | 250MHz       |
| Self resonance frequency (min.)                                     | 6500MHz      |
| Operating temperature range (Self-temperature rise is not included) | -55∼125°C    |
| Series                                                              | LQG15WH_02   |