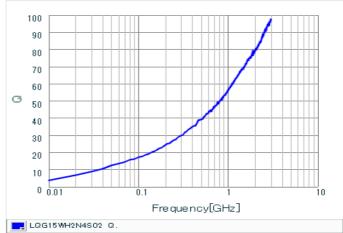

## Specifications

| Inductance                                                          | 2.4nH ±0.3nH |
|---------------------------------------------------------------------|--------------|
| Inductance test frequency                                           | 100MHz       |
| Rated current (Itemp) (Based on Temperature rise)                   | 1000mA       |
| Max. of DC resistance                                               | 0.06Ω        |
| Q (min.)                                                            | 23           |
| Q test frequency                                                    | 250MHz       |
| Self resonance frequency (min.)                                     | 6500MHz      |
| Operating temperature range (Self-temperature rise is not included) | -55∼125°C    |
| Series                                                              | LQG15WH_02   |

# Chart of characteristic data (The charts below may show another part number which shares its characteristics.)

Q-Frequency characteristics (Typ.)