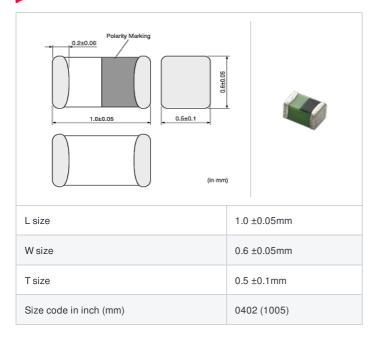

# LQG15WH10NJ02# "#" indicates a package specification code.

















< List of part numbers with package codes > LQG15WH10NJ02D , LQG15WH10NJ02J , LQG15WH10NJ02B

## Shape



## References

| Packaging code | Specifications      | Minimum quantity |
|----------------|---------------------|------------------|
| D              | ф180mm Paper taping | 10000            |
| J              | ф330mm Paper taping | 40000            |
| В              | Packing in bulk     | 100              |

| Mass (Typ.) |        |
|-------------|--------|
| 1 piece     | 0.001g |

## **Specifications**

| Inductance                                                          | 10nH ±5%   |
|---------------------------------------------------------------------|------------|
| Inductance test frequency                                           | 100MHz     |
| Rated current (Itemp) (Based on Temperature rise)                   | 500mA      |
| Max. of DC resistance