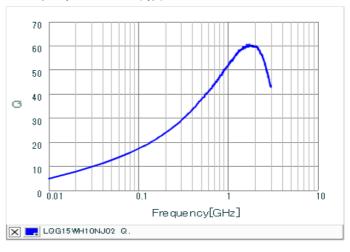

#### Chart of characteristic data (The charts below may show another part number which shares its characteristics.)

Inductance-Frequency characteristics (Typ.)

Q-Frequency characteristics (Typ.)

2 of 2

<sup>1.</sup> This datasheet is downloaded from the website of Murata Manufacturing Co., Ltd. Therefore, it's specifications are subject to change or our products in it may be discontinued without advance notice. Please check with our sales representatives or product engineers before ordering.