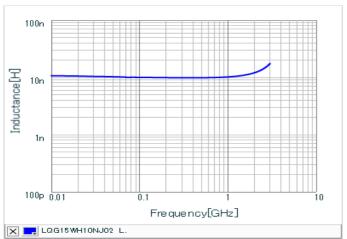

#### Chart of characteristic data (The charts below may show another part number which shares its characteristics.)

Inductance-Frequency characteristics (Typ.)

Q-Frequency characteristics (Typ.)

2 of 2

<sup>1.</sup> This datasheet is downloaded from the website of Murata Manufacturing Co., Ltd. Therefore, it's specifications are subject to change or our products in it may be discontinued without advance notice. Please check with our sales representatives or product engineers before ordering.