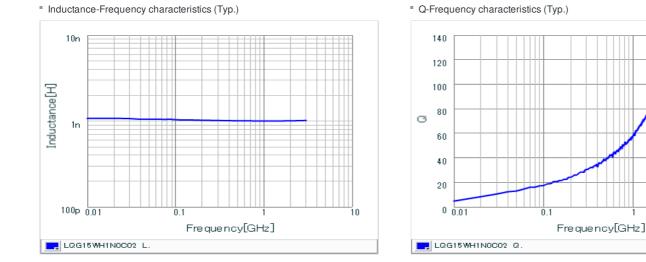

## Chart of characteristic data (The charts below may show another part number which shares its characteristics.)

### Specifications

| Inductance                                                          | 1.0nH ±0.2nH |
|---------------------------------------------------------------------|--------------|
| Inductance test frequency                                           | 100MHz       |
| Rated current (Itemp) (Based on Temperature rise)                   | 1200mA       |
| Max. of DC resistance                                               | 0.03Ω        |
| Q (min.)                                                            | -            |
| Q test frequency                                                    | 250MHz       |
| Self resonance frequency (min.)                                     | 15000MHz     |
| Operating temperature range (Self-temperature rise is not included) | -55~125°C    |
| Series                                                              | LQG15WH_02   |