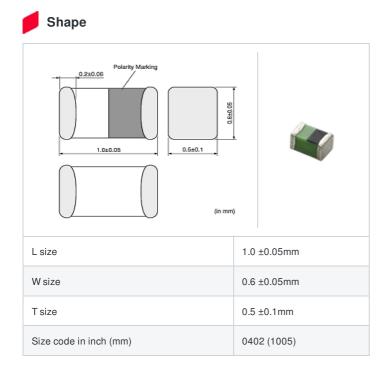

# LQG15WH1N0C02# "#" indicates a package specification code.

< List of part numbers with package codes >

LQG15WH1N0C02D , LQG15WH1N0C02J , LQG15WH1N0C02B

|   | Defense       |
|---|---------------|
|   | References    |
| - | 1101010110000 |