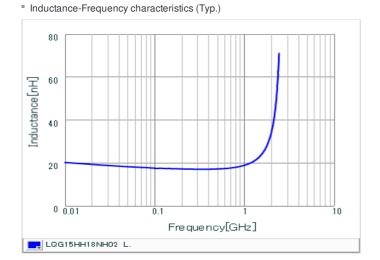

## Chart of characteristic data (The charts below may show another part number which shares its characteristics.)

### Specifications

| Inductance                                                          | 18nH ±3%   |
|---------------------------------------------------------------------|------------|
| Inductance test frequency                                           | 100MHz     |
| Rated current (Itemp) (Based on Temperature rise)                   | 400mA      |
| Max. of DC resistance                                               | 0.36Ω      |
| Q (min.)                                                            | 8          |
| Q test frequency                                                    | 100MHz     |
| Self resonance frequency (min.)                                     | 2200MHz    |
| Operating temperature range (Self-temperature rise is not included) | -55~125°C  |
| Series                                                              | LQG15HH_02 |