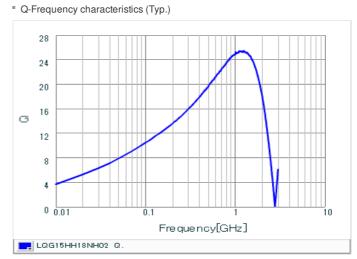

## Chart of characteristic data (The charts below may show another part number which shares its characteristics.)

### Specifications

| Inductance                                                          | 18nH ±3%   |
|---------------------------------------------------------------------|------------|
| Inductance test frequency                                           | 100MHz     |
| Rated current (Itemp) (Based on Temperature rise)                   | 400mA      |
| Max. of DC resistance                                               | 0.36Ω      |
| Q (min.)                                                            | 8          |
| Q test frequency                                                    | 100MHz     |
| Self resonance frequency (min.)                                     | 2200MHz    |
| Operating temperature range (Self-temperature rise is not included) | -55~125°C  |
| Series                                                              | LQG15HH_02 |