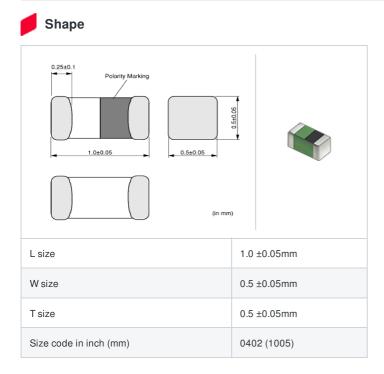

# LQG15HH18NH02# "#" indicates a package specification code.

< List of part numbers with package codes >

LQG15HH18NH02D , LQG15HH18NH02J , LQG15HH18NH02B

| Packaging<br>code | Specifications      | Minimum quantity |
|-------------------|---------------------|------------------|
| D                 | φ180mm Paper taping | 10000            |
| J                 | ф330mm Paper taping | 50000            |
| В                 | Packing in bulk     | 1000             |

### Specifications

| Inductance                                                          | 18nH ±3%   |
|---------------------------------------------------------------------|------------|
| Inductance test frequency                                           | 100MHz     |
| Rated current (Itemp) (Based on Temperature rise)                   | 400mA      |
| Max. of DC resistance                                               | 0.36Ω      |
| Q (min.)                                                            | 8          |
| Q test frequency                                                    | 100MHz     |
| Self resonance frequency (min.)                                     | 2200MHz    |
| Operating temperature range (Self-temperature rise is not included) | -55~125°C  |
| Series                                                              | LQG15HH_02 |