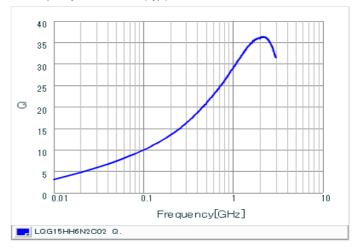

## Chart of characteristic data (The charts below may show another part number which shares its characteristics.)

Inductance-Frequency characteristics (Typ.)

Q-Frequency characteristics (Typ.)

2 of 2

<sup>1.</sup> This datasheet is downloaded from the website of Murata Manufacturing Co., Ltd. Therefore, it's specifications are subject to change or our products in it may be discontinued without advance notice. Please check with our sales representatives or product engineers before ordering.