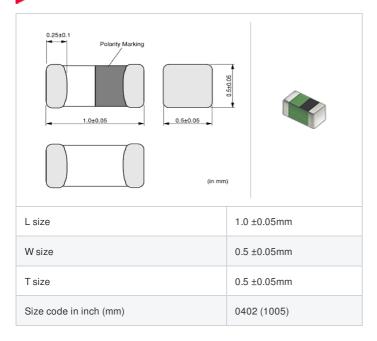

## LQG15HH6N2C02# "#" indicates a package specification code.

< List of part numbers with package codes > LQG15HH6N2C02D , LQG15HH6N2C02J , LQG15HH6N2C02B

## Shape

| Packaging code | Specifications      | Minimum quantity |
|----------------|---------------------|------------------|
| D              | ф180mm Paper taping | 10000            |
| J              | ф330mm Paper taping | 50000            |
| В              | Packing in bulk     | 1000             |

| Mass (Typ.) |  |        |
|-------------|--|--------|
| 1 piece     |  | 0.001g |

## **Specifications**

| Inductance                                                          | 6.2nH ±0.2nH |
|---------------------------------------------------------------------|--------------|
| Inductance test frequency                                           | 100MHz       |
| Rated current (Itemp) (Based on Temperature rise)                   | 600mA        |
| Max. of DC resistance                                               | 0.20Ω        |
| Q (min.)                                                            | 8            |
| Q test frequency                                                    | 100MHz       |
| Self resonance frequency (min.)                                     | 4500MHz      |
| Operating temperature range (Self-temperature rise is not included) | -55∼125°C    |
| Series                                                              | LQG15HH_02   |