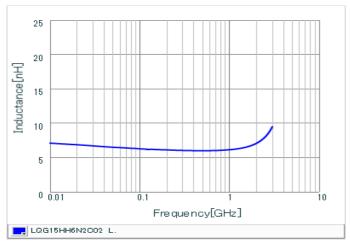

## Chart of characteristic data (The charts below may show another part number which shares its characteristics.)

Inductance-Frequency characteristics (Typ.)

Q-Frequency characteristics (Typ.)

2 of 2

<sup>1.</sup> This datasheet is downloaded from the website of Murata Manufacturing Co., Ltd. Therefore, it's specifications are subject to change or our products in it may be discontinued without advance notice. Please check with our sales representatives or product engineers before ordering.