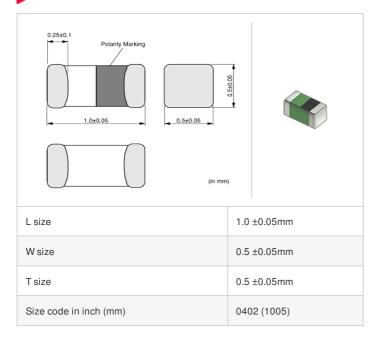

## Shape

| Packaging code | Specifications      | Minimum quantity |
|----------------|---------------------|------------------|
| D              | ф180mm Paper taping | 10000            |
| J              | ф330mm Paper taping | 50000            |
| В              | Packing in bulk     | 1000             |

| Mass (Typ.) |        |
|-------------|--------|
| 1 piece     | 0.001g |

## **Specifications**

| Inductance                                                          | 270nH ±3%  |
|---------------------------------------------------------------------|------------|
| Inductance test frequency                                           | 100MHz     |
| Rated current (Itemp) (Based on Temperature rise)                   | 110mA      |
| Max. of DC resistance                                               | 4.94Ω      |
| Q (min.)                                                            | 8          |
| Q test frequency                                                    | 100MHz     |
| Self resonance frequency (min.)                                     | 400MHz     |
| Operating temperature range (Self-temperature rise is not included) | -55~125°C  |
| Series                                                              | LQG15HH_02 |