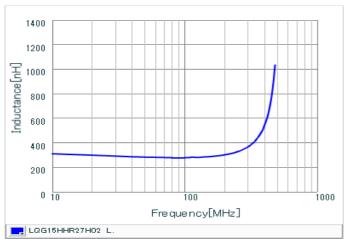

#### Chart of characteristic data (The charts below may show another part number which shares its characteristics.)

Inductance-Frequency characteristics (Typ.)

2 of 2

<sup>1.</sup> This datasheet is downloaded from the website of Murata Manufacturing Co., Ltd. Therefore, it's specifications are subject to change or our products in it may be discontinued without advance notice. Please check with our sales representatives or product engineers before ordering.