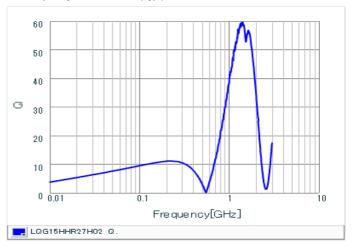

#### Chart of characteristic data (The charts below may show another part number which shares its characteristics.)

Inductance-Frequency characteristics (Typ.)

2 of 2

<sup>1.</sup> This datasheet is downloaded from the website of Murata Manufacturing Co., Ltd. Therefore, it's specifications are subject to change or our products in it may be discontinued without advance notice. Please check with our sales representatives or product engineers before ordering.