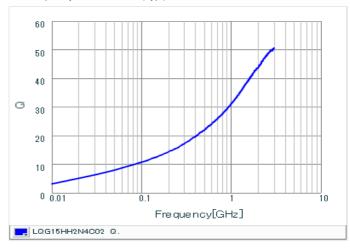

#### Chart of characteristic data (The charts below may show another part number which shares its characteristics.)

Inductance-Frequency characteristics (Typ.)

Q-Frequency characteristics (Typ.)

2 of 2

<sup>1.</sup> This datasheet is downloaded from the website of Murata Manufacturing Co., Ltd. Therefore, it's specifications are subject to change or our products in it may be discontinued without advance notice. Please check with our sales representatives or product engineers before ordering.