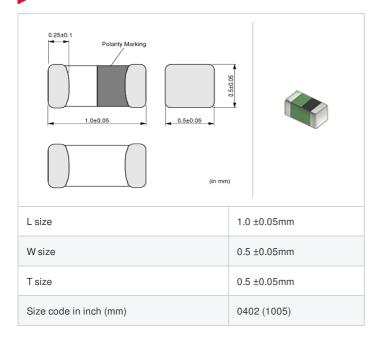

### Shape

### **Specifications**

| Inductance                                                          | 2.4nH ±0.2nH |
|---------------------------------------------------------------------|--------------|
| Inductance test frequency                                           | 100MHz       |
| Rated current (Itemp) (Based on Temperature rise)                   | 850mA        |
| Max. of DC resistance                                               | 0.11Ω        |
| Q (min.)                                                            | 8            |
| Q test frequency                                                    | 100MHz       |
| Self resonance frequency (min.)                                     | 6000MHz      |
| Operating temperature range (Self-temperature rise is not included) | -55~125°C    |
| Series                                                              | LQG15HH_02   |