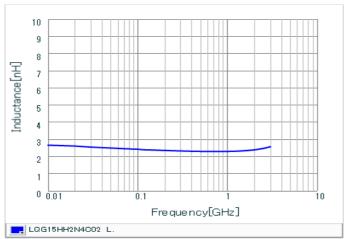

#### Chart of characteristic data (The charts below may show another part number which shares its characteristics.)

Inductance-Frequency characteristics (Typ.)

Q-Frequency characteristics (Typ.)

2 of 2

<sup>1.</sup> This datasheet is downloaded from the website of Murata Manufacturing Co., Ltd. Therefore, it's specifications are subject to change or our products in it may be discontinued without advance notice. Please check with our sales representatives or product engineers before ordering.