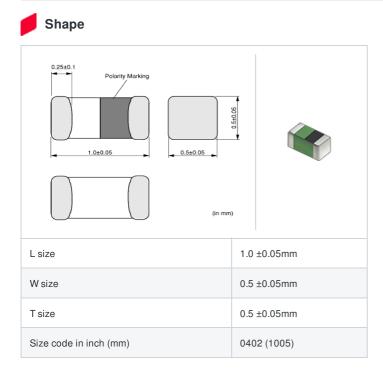

muRata Inductor Data Sheet





< List of part numbers with package codes >

LQG15HS82NH02D , LQG15HS82NH02J , LQG15HS82NH02B



|   | References    |
|---|---------------|
| - | 1101010110000 |

ſ

| Packaging<br>code | Specifications      | Minimum quantity |
|-------------------|---------------------|------------------|
| D                 | φ180mm Paper taping | 10000            |
| J                 | ф330mm Paper taping | 50000            |
| В                 | Packing in bulk     | 1000             |

| Μ       | ass (Typ.) |
|---------|------------|
| 1 piece | 0.001g     |

## Specifications

| Inductance                                                          | 82nH ±3%   |
|---------------------------------------------------------------------|------------|
| Inductance test frequency                                           | 100MHz     |
| Rated current (Itemp) (Based on Temperature rise)