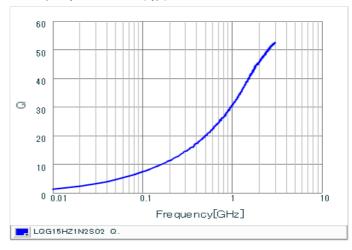

#### Chart of characteristic data (The charts below may show another part number which shares its characteristics.)

Inductance-Frequency characteristics (Typ.)

Q-Frequency characteristics (Typ.)

2 of 2

1. This datasheet is downloaded from the website of Murata Manufacturing Co., Ltd. Therefore, it's specifications are subject to change or our products in it may be discontinued without advance notice. Please check with our sales representatives or product engineers before ordering.