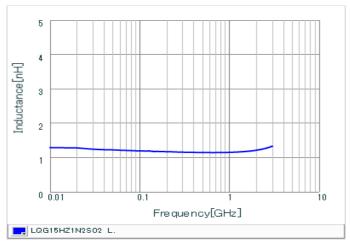

#### Chart of characteristic data (The charts below may show another part number which shares its characteristics.)

Inductance-Frequency characteristics (Typ.)

Q-Frequency characteristics (Typ.)

2 of 2

1. This datasheet is downloaded from the website of Murata Manufacturing Co., Ltd. Therefore, it's specifications are subject to change or our products in it may be discontinued without advance notice. Please check with our sales representatives or product engineers before ordering.