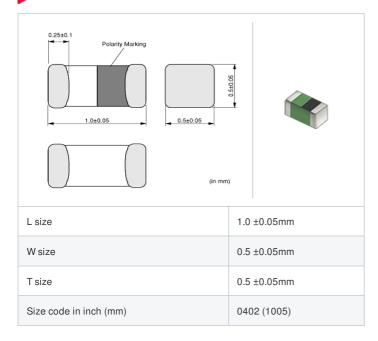

## Shape

# References

| Packaging code | Specifications      | Minimum quantity |
|----------------|---------------------|------------------|
| D              | ф180mm Paper taping | 10000            |
| J              | ф330mm Paper taping | 50000            |
| В              | Packing in bulk     | 1000             |

| Mass (Typ.) |  |        |
|-------------|--|--------|
| 1 piece     |  | 0.001g |