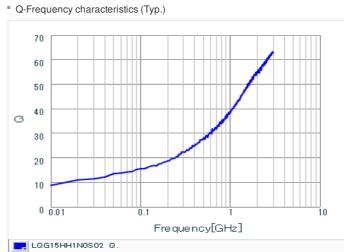

## Chart of characteristic data (The charts below may show another part number which shares its characteristics.)