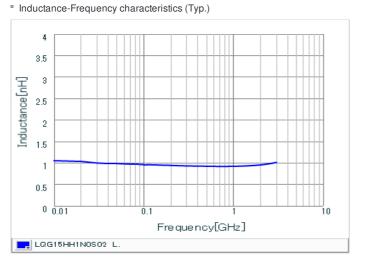

## Chart of characteristic data (The charts below may show another part number which shares its characteristics.)