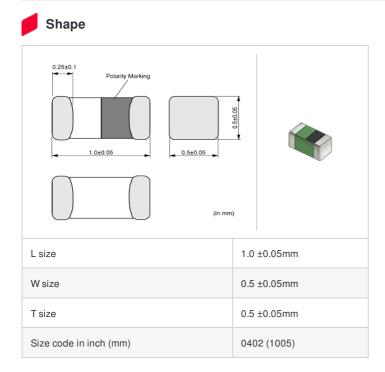

### Specifications

| Inductance                                                          | 1.0nH ±0.3nH |
|---------------------------------------------------------------------|--------------|
| Inductance test frequency                                           | 100MHz       |
| Rated current (Itemp) (Based on Temperature rise)                   | 1000mA       |
| Max. of DC resistance                                               | 0.07Ω        |
| Q (min.)                                                            | 8            |
| Q test frequency                                                    | 100MHz       |
| Self resonance frequency (min.)                                     | 10000MHz     |
| Operating temperature range (Self-temperature rise is not included) | -55~125°C    |
| Series                                                              | LQG15HH_02   |