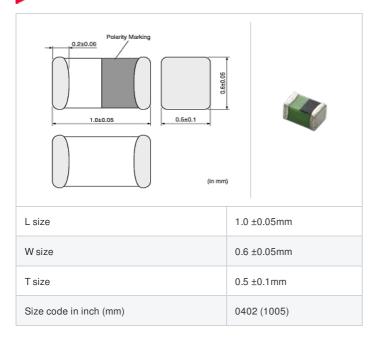

# LQG15WZ2N4S02# "#" indicates a package specification code.

















< List of part numbers with package codes > LQG15WZ2N4S02D , LQG15WZ2N4S02J , LQG15WZ2N4S02B

## Shape



# References

| Packaging code | Specifications      | Minimum quantity |
|----------------|---------------------|------------------|
| D              | ф180mm Paper taping | 10000            |
| J              | ф330mm Paper taping | 40000            |
| В              | Packing in bulk     | 100              |

|         | Mass (Typ.) |        |
|---------|-------------|--------|
| 1 piece |             | 0.001g |

## **Specifications**

| Inductance                                                          | 2.4nH ±0.3nH |
|---------------------------------------------------------------------|--------------|
| Inductance test frequency                                           | 100MHz       |
| Rated current (Itemp) (Based on Temperature rise)                   | 1000mA       |
| Max.