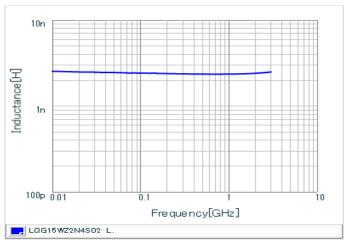

#### Chart of characteristic data (The charts below may show another part number which shares its characteristics.)

Inductance-Frequency characteristics (Typ.)

Q-Frequency characteristics (Typ.)

2 of 2

1. This datasheet is downloaded from the website of Murata Manufacturing Co., Ltd. Therefore, it's specifications are subject to change or our products in it may be discontinued without advance notice. Please check with our sales representatives or product engineers before ordering.