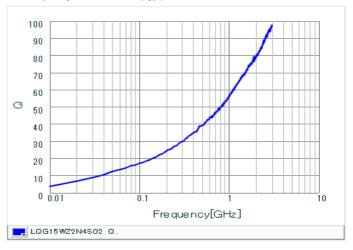

#### Chart of characteristic data (The charts below may show another part number which shares its characteristics.)

Inductance-Frequency characteristics (Typ.)

Q-Frequency characteristics (Typ.)

2 of 2

1. This datasheet is downloaded from the website of Murata Manufacturing Co., Ltd. Therefore, it's specifications are subject to change or our products in it may be discontinued without advance notice. Please check with our sales representatives or product engineers before ordering.