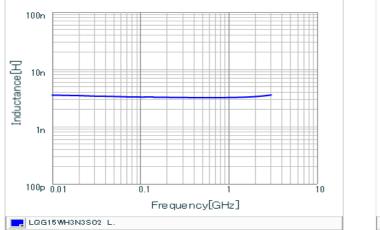

## Chart of characteristic data (The charts below may show another part number which shares its characteristics.)

Inductance-Frequency characteristics (Typ.)

Q-Frequency characteristics (Typ.)

## Specifications

| Inductance                                                          | 3.3nH ±0.3nH |
|---------------------------------------------------------------------|--------------|
| Inductance test frequency                                           | 100MHz       |
| Rated current (Itemp) (Based on Temperature rise)                   | 900mA        |
| Max. of DC resistance                                               | Ω80.0        |
| Q (min.)                                                            | 23           |
| Q test frequency                                                    | 250MHz       |
| Self resonance frequency (min.)                                     | 6000MHz      |
| Operating temperature range (Self-temperature rise is not included) | -55∼125°C    |
| Series                                                              | LQG15WH_02   |