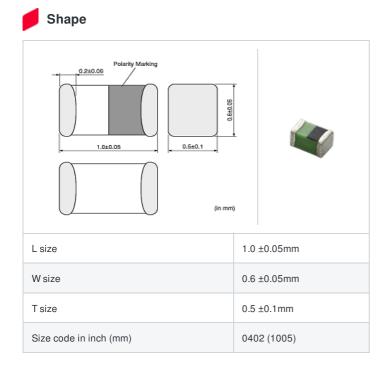

muRata Inductor Data Sheet

Power-train AEC-Q200 Cmax. RoHS REACH In Production

< List of part numbers with package codes >

LQG15WH3N3S02D , LQG15WH3N3S02J , LQG15WH3N3S02B

| References |
|------------|
| neicicici  |