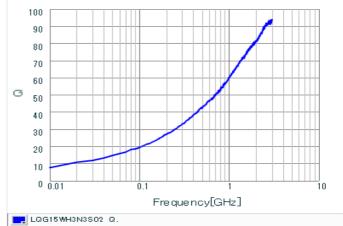

## Chart of characteristic data (The charts below may show another part number which shares its characteristics.)

Inductance-Frequency characteristics (Typ.)

Q-Frequency characteristics (Typ.)

## Specifications

| Inductance                                                          | 3.3nH ±0.3nH |
|---------------------------------------------------------------------|--------------|
| Inductance test frequency                                           | 100MHz       |
| Rated current (Itemp) (Based on Temperature rise)                   | 900mA        |
| Max. of DC resistance                                               | Ω80.0        |
| Q (min.)                                                            | 23           |
| Q test frequency                                                    | 250MHz       |
| Self resonance frequency (min.)                                     | 6000MHz      |
| Operating temperature range (Self-temperature rise is not included) | -55∼125°C    |
| Series                                                              | LQG15WH_02   |