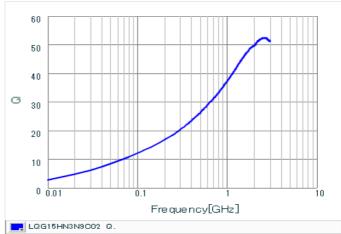

## Chart of characteristic data (The charts below may show another part number which shares its characteristics.)

Q-Frequency characteristics (Typ.)

## Specifications

| Inductance                                                          | 3.9nH ±0.2nH |
|---------------------------------------------------------------------|--------------|
| Inductance test frequency                                           | 100MHz       |
| Rated current (Itemp) (Based on Temperature rise)                   | 700mA        |
| Max. of DC resistance                                               | 0.13Ω        |
| Q (min.)                                                            | 8            |
| Q test frequency                                                    | 100MHz       |
| Self resonance frequency (min.)                                     | 6000MHz      |
| Operating temperature range (Self-temperature rise is not included) | -55~125°C    |
| Series                                                              | LQG15HN_02   |