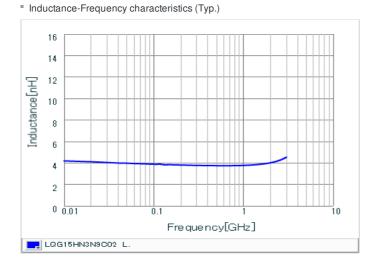

## Specifications

| Inductance                                                          | 3.9nH ±0.2nH |
|---------------------------------------------------------------------|--------------|
| Inductance test frequency                                           | 100MHz       |
| Rated current (Itemp) (Based on Temperature rise)                   | 700mA        |
| Max. of DC resistance                                               | 0.13Ω        |
| Q (min.)                                                            | 8            |
| Q test frequency                                                    | 100MHz       |
| Self resonance frequency (min.)                                     | 6000MHz      |
| Operating temperature range (Self-temperature rise is not included) | -55~125°C    |
| Series                                                              | LQG15HN_02   |