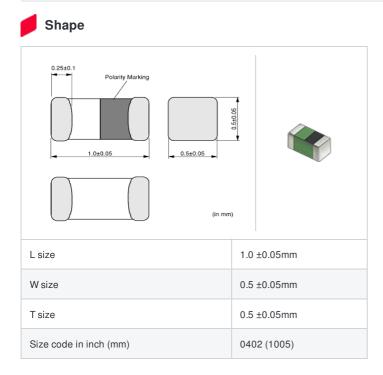

## Specifications

| Inductance                                                          | 3.9nH ±0.2nH |
|---------------------------------------------------------------------|--------------|
| Inductance test frequency                                           | 100MHz       |
| Rated current (Itemp) (Based on Temperature rise)                   | 700mA        |
| Max. of DC resistance                                               | 0.13Ω        |
| Q (min.)                                                            | 8            |
| Q test frequency                                                    | 100MHz       |
| Self resonance frequency (min.)                                     | 6000MHz      |
| Operating temperature range (Self-temperature rise is not included) | -55~125°C    |
| Series                                                              | LQG15HN_02   |