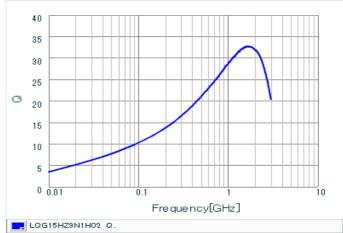

# Chart of characteristic data (The charts below may show another part number which shares its characteristics.)

Q-Frequency characteristics (Typ.)