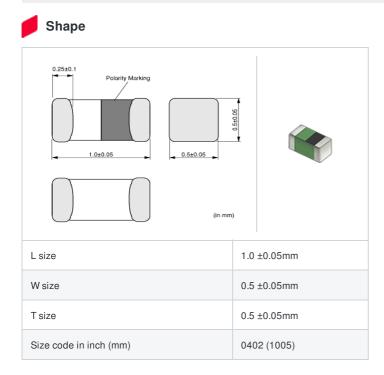

# LQG15HZ9N1H02# "#" indicates a package specification code.

< List of part numbers with package codes >

LQG15HZ9N1H02D , LQG15HZ9N1H02J , LQG15HZ9N1H02B