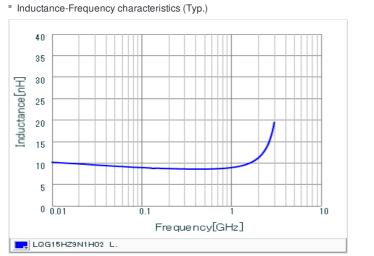

# Chart of characteristic data (The charts below may show another part number which shares its characteristics.)

Q-Frequency characteristics (Typ.)