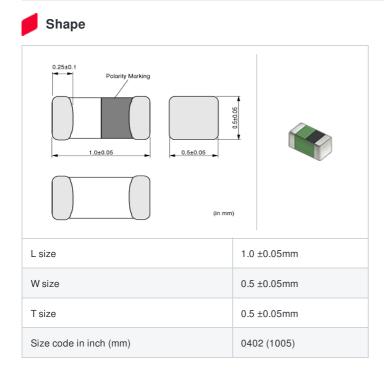

# LQG15HH1N8S02# "#" indicates a package specification code.

< List of part numbers with package codes >

LQG15HH1N8S02D , LQG15HH1N8S02J , LQG15HH1N8S02B

|   | References    |
|---|---------------|
| - | 1101010110000 |