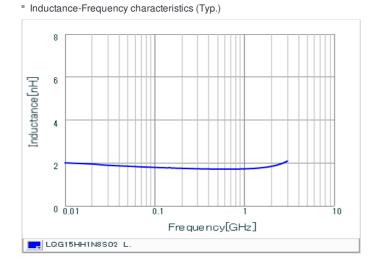

## Chart of characteristic data (The charts below may show another part number which shares its characteristics.)

### Specifications

| Inductance                                                          | 1.8nH ±0.3nH |
|---------------------------------------------------------------------|--------------|
| Inductance test frequency                                           | 100MHz       |
| Rated current (Itemp) (Based on Temperature rise)                   | 950mA        |
| Max. of DC resistance                                               | 0.08Ω        |
| Q (min.)                                                            | 8            |
| Q test frequency                                                    | 100MHz       |
| Self resonance frequency (min.)                                     | 6000MHz      |
| Operating temperature range (Self-temperature rise is not included) | -55~125°C    |
| Series                                                              | LQG15HH_02   |