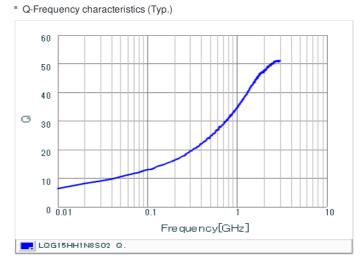

## Chart of characteristic data (The charts below may show another part number which shares its characteristics.)

### Specifications

| Inductance                                                          | 1.8nH ±0.3nH |
|---------------------------------------------------------------------|--------------|
| Inductance test frequency                                           | 100MHz       |
| Rated current (Itemp) (Based on Temperature rise)                   | 950mA        |
| Max. of DC resistance                                               | 0.08Ω        |
| Q (min.)                                                            | 8            |
| Q test frequency                                                    | 100MHz       |
| Self resonance frequency (min.)                                     | 6000MHz      |
| Operating temperature range (Self-temperature rise is not included) | -55~125°C    |
| Series                                                              | LQG15HH_02   |