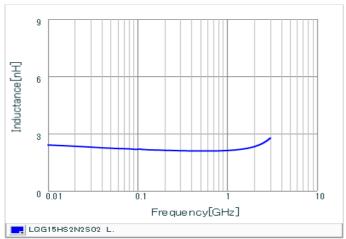

## Chart of characteristic data (The charts below may show another part number which shares its characteristics.)

Inductance-Frequency characteristics (Typ.)

Q-Frequency characteristics (Typ.)

2 of 2

1. This datasheet is downloaded from the website of Murata Manufacturing Co., Ltd. Therefore, it's specifications are subject to change or our products in it may be discontinued without advance notice. Please check with our sales representatives or product engineers before ordering.