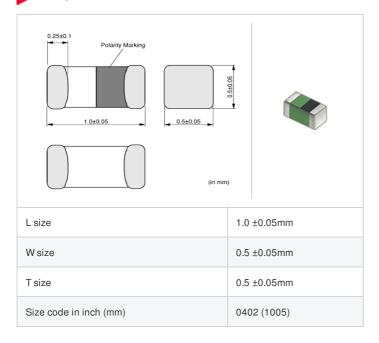

## Shape

| Packaging code | Specifications      | Minimum quantity |
|----------------|---------------------|------------------|
| D              | ф180mm Paper taping | 10000            |
| J              | ф330mm Paper taping | 50000            |
| В              | Packing in bulk     | 1000             |