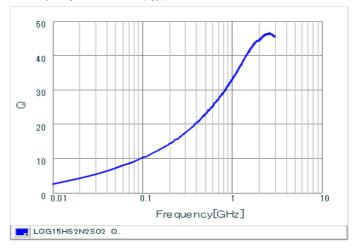

## Chart of characteristic data (The charts below may show another part number which shares its characteristics.)

Inductance-Frequency characteristics (Typ.)

Q-Frequency characteristics (Typ.)

2 of 2

1. This datasheet is downloaded from the website of Murata Manufacturing Co., Ltd. Therefore, it's specifications are subject to change or our products in it may be discontinued without advance notice. Please check with our sales representatives or product engineers before ordering.