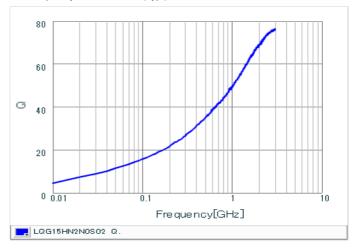

## Chart of characteristic data (The charts below may show another part number which shares its characteristics.)

Inductance-Frequency characteristics (Typ.)

Q-Frequency characteristics (Typ.)

2 of 2

1. This datasheet is downloaded from the website of Murata Manufacturing Co., Ltd. Therefore, it's specifications are subject to change or our products in it may be discontinued without advance notice. Please check with our sales representatives or product engineers before ordering.