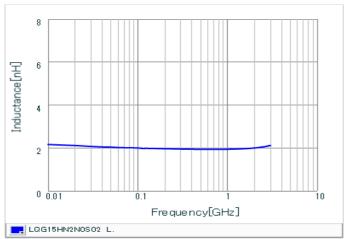

## Chart of characteristic data (The charts below may show another part number which shares its characteristics.)

Inductance-Frequency characteristics (Typ.)

Q-Frequency characteristics (Typ.)

2 of 2

1. This datasheet is downloaded from the website of Murata Manufacturing Co., Ltd. Therefore, it's specifications are subject to change or our products in it may be discontinued without advance notice. Please check with our sales representatives or product engineers before ordering.