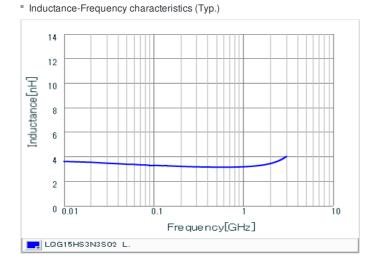

## Specifications

| Inductance                                                          | 3.3nH ±0.3nH |
|---------------------------------------------------------------------|--------------|
| Inductance test frequency                                           | 100MHz       |
| Rated current (Itemp) (Based on Temperature rise)                   | 800mA        |
| Max. of DC resistance                                               | 0.125Ω       |
| Q (min.)                                                            | 8            |
| Q test frequency                                                    | 100MHz       |
| Self resonance frequency (min.)                                     | 6000MHz      |
| Operating temperature range (Self-temperature rise is not included) | -55~125°C    |
| Series                                                              | LQG15HS_02   |

# Chart of characteristic data (The charts below may show another part number which shares its characteristics.)

Q-Frequency characteristics (Typ.)