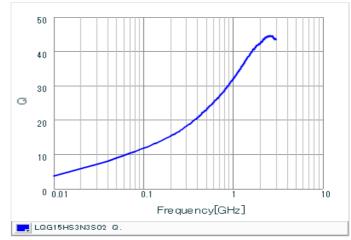

## Specifications

| Inductance                                                          | 3.3nH ±0.3nH |
|---------------------------------------------------------------------|--------------|
| Inductance test frequency                                           | 100MHz       |
| Rated current (Itemp) (Based on Temperature rise)                   | 800mA        |
| Max. of DC resistance                                               | 0.125Ω       |
| Q (min.)                                                            | 8            |
| Q test frequency                                                    | 100MHz       |
| Self resonance frequency (min.)                                     | 6000MHz      |
| Operating temperature range (Self-temperature rise is not included) | -55~125°C    |
| Series                                                              | LQG15HS_02   |

# Chart of characteristic data (The charts below may show another part number which shares its characteristics.)

Q-Frequency characteristics (Typ.)