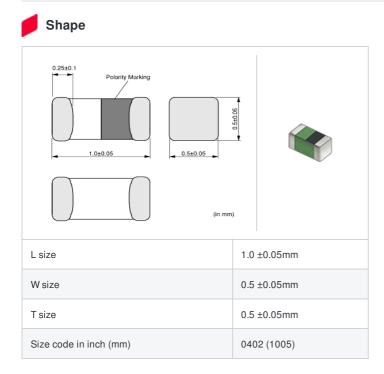

muRata Inductor Data Sheet

< List of part numbers with package codes >

LQG15HS3N3S02D , LQG15HS3N3S02J , LQG15HS3N3S02B