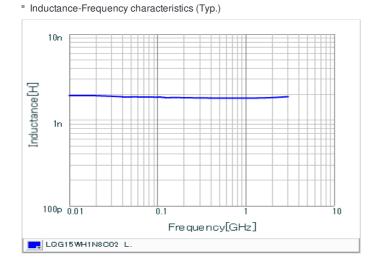

## Specifications

| Inductance                                                          | 1.8nH ±0.2nH |
|---------------------------------------------------------------------|--------------|
| Inductance test frequency                                           | 100MHz       |
| Rated current (Itemp) (Based on Temperature rise)                   | 1000mA       |
| Max. of DC resistance                                               | 0.04Ω        |
| Q (min.)                                                            | 23           |
| Q test frequency                                                    | 250MHz       |
| Self resonance frequency (min.)                                     | 9000MHz      |
| Operating temperature range (Self-temperature rise is not included) | -55∼125°C    |
| Series                                                              | LQG15WH_02   |

## Chart of characteristic data (The charts below may show another part number which shares its characteristics.)

Q-Frequency characteristics (Typ.)