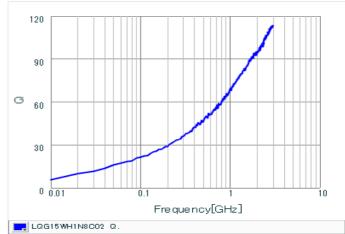

## Specifications

| Inductance                                                          | 1.8nH ±0.2nH |
|---------------------------------------------------------------------|--------------|
| Inductance test frequency                                           | 100MHz       |
| Rated current (Itemp) (Based on Temperature rise)                   | 1000mA       |
| Max. of DC resistance                                               | 0.04Ω        |
| Q (min.)                                                            | 23           |
| Q test frequency                                                    | 250MHz       |
| Self resonance frequency (min.)                                     | 9000MHz      |
| Operating temperature range (Self-temperature rise is not included) | -55∼125°C    |
| Series                                                              | LQG15WH_02   |

## Chart of characteristic data (The charts below may show another part number which shares its characteristics.)

Q-Frequency characteristics (Typ.)