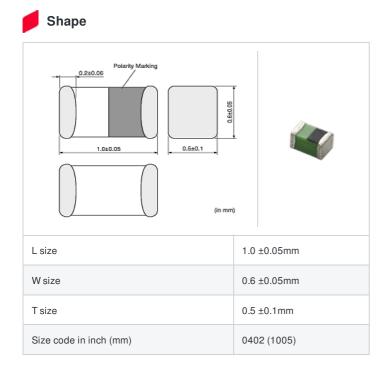

## Specifications

| Inductance                                                          | 1.8nH ±0.2nH |
|---------------------------------------------------------------------|--------------|
| Inductance test frequency                                           | 100MHz       |
| Rated current (Itemp) (Based on Temperature rise)                   | 1000mA       |
| Max. of DC resistance                                               | 0.04Ω        |
| Q (min.)                                                            | 23           |
| Q test frequency                                                    | 250MHz       |
| Self resonance frequency (min.)                                     | 9000MHz      |
| Operating temperature range (Self-temperature rise is not included) | -55∼125°C    |
| Series                                                              | LQG15WH_02   |