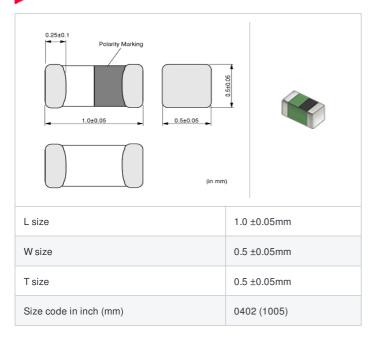

### Shape

### **Specifications**

| Inductance                                                          | 5.6nH ±0.2nH |
|---------------------------------------------------------------------|--------------|
| Inductance test frequency                                           | 100MHz       |
| Rated current (Itemp) (Based on Temperature rise)                   | 650mA        |
| Max. of DC resistance                                               | 0.18Ω        |
| Q (min.)                                                            | 8            |
| Q test frequency                                                    | 100MHz       |
| Self resonance frequency (min.)                                     | 4500MHz      |
| Operating temperature range (Self-temperature rise is not included) | -55~125°C    |
| Series                                                              | LQG15HH_02   |