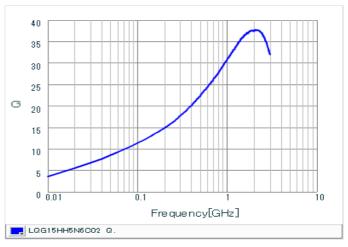

#### Chart of characteristic data (The charts below may show another part number which shares its characteristics.)

Inductance-Frequency characteristics (Typ.)

Q-Frequency characteristics (Typ.)

2 of 2

1. This datasheet is downloaded from the website of Murata Manufacturing Co., Ltd. Therefore, it's specifications are subject to change or our products in it may be discontinued without advance notice. Please check with our sales representatives or product engineers before ordering.