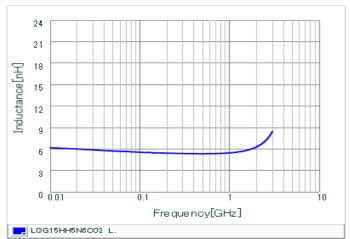

#### Chart of characteristic data (The charts below may show another part number which shares its characteristics.)

Inductance-Frequency characteristics (Typ.)

Q-Frequency characteristics (Typ.)

2 of 2

1. This datasheet is downloaded from the website of Murata Manufacturing Co., Ltd. Therefore, it's specifications are subject to change or our products in it may be discontinued without advance notice. Please check with our sales representatives or product engineers before ordering.