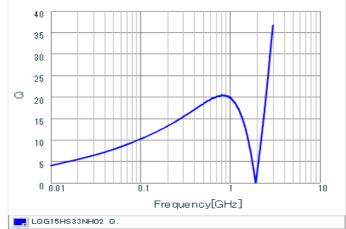

# Chart of characteristic data (The charts below may show another part number which shares its characteristics.)

Q-Frequency characteristics (Typ.)

Inductance-Frequency characteristics (Typ.)