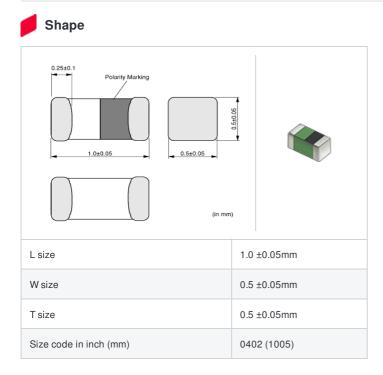

muRata Inductor Data Sheet

# LQG15HS33NH02# "#" indicates a package specification code.



< List of part numbers with package codes >

LQG15HS33NH02D , LQG15HS33NH02J , LQG15HS33NH02B



## References

| Packaging<br>code | Specifications      | Minimum quantity |
|-------------------|---------------------|------------------|
| D                 | ф180mm Paper taping | 10000            |
| J                 | ф330mm Paper taping | 50000            |
| В                 | Packing in bulk     | 1000             |

|         | Mass (Typ.) |        |
|---------|-------------|--------|
| 1 piece |             | 0.001g |

## Specifications

| Inductance                                                          | 33nH ±3%   |
|---------------------------------------------------------------------|------------|
| Inductance test frequency                                           | 100MHz     |
| Rated current (Itemp) (Based on Temperature rise)                   | 350mA      |
|