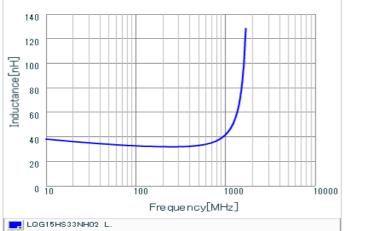

# Chart of characteristic data (The charts below may show another part number which shares its characteristics.)

Q-Frequency characteristics (Typ.)

Inductance-Frequency characteristics (Typ.)