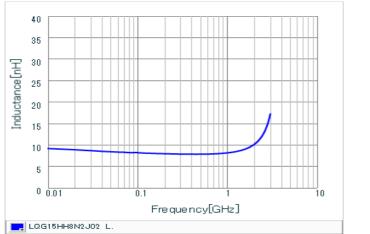

## Chart of characteristic data (The charts below may show another part number which shares its characteristics.)

Q-Frequency characteristics (Typ.)

Inductance-Frequency characteristics (Typ.)