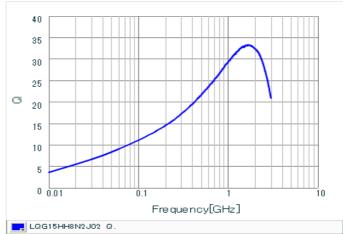

## Chart of characteristic data (The charts below may show another part number which shares its characteristics.)

Q-Frequency characteristics (Typ.)

Inductance-Frequency characteristics (Typ.)