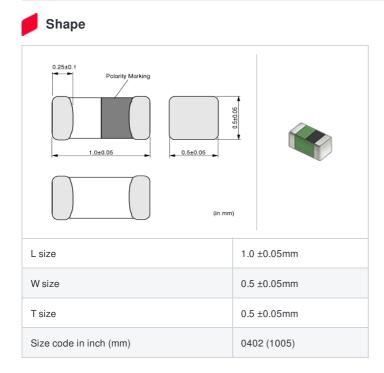

muRata Inductor Data Sheet

# LQG15HH8N2J02# "#" indicates a package specification code.



< List of part numbers with package codes >

LQG15HH8N2J02D , LQG15HH8N2J02J , LQG15HH8N2J02B



|   | References  |
|---|-------------|
| - | 11010101000 |

C

| Packaging<br>code | Specifications      | Minimum quantity |
|-------------------|---------------------|------------------|
| D                 | φ180mm Paper taping | 10000            |
| J                 | ф330mm Paper taping | 50000            |
| В                 | Packing in bulk     | 1000             |

|         | Mass (Typ.) |        |
|---------|-------------|--------|
| 1 piece |             | 0.001g |

### Specifications

| Inductance                                                          | 8.2nH ±5%  |
|---------------------------------------------------------------------|------------|
| Inductance test frequency                                           | 100MHz     |
| Rated current (Itemp) (Based on Tem