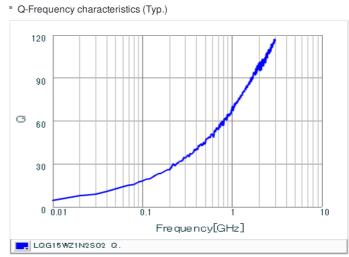

## Chart of characteristic data (The charts below may show another part number which shares its characteristics.)