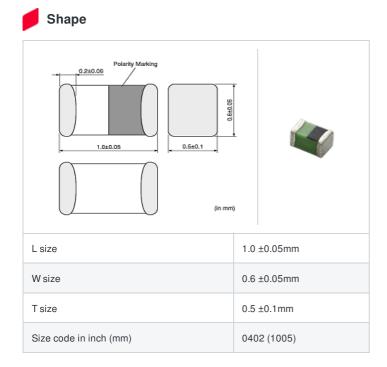

## Specifications

| Inductance                                                          | 1.2nH ±0.3nH |
|---------------------------------------------------------------------|--------------|
| Inductance test frequency                                           | 100MHz       |
| Rated current (Itemp) (Based on Temperature rise)                   | 1200mA       |
| Max. of DC resistance                                               | 0.03Ω        |
| Q (min.)                                                            | -            |
| Q test frequency                                                    | 250MHz       |
| Self resonance frequency (min.)                                     | 13000MHz     |
| Operating temperature range (Self-temperature rise is not included) | -55∼125℃     |
| Series                                                              | LQG15WZ_02   |