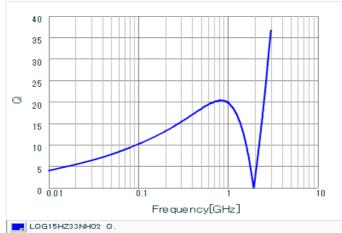

## Specifications

| Inductance                                                          | 33nH ±3%   |
|---------------------------------------------------------------------|------------|
| Inductance test frequency                                           | 100MHz     |
| Rated current (Itemp) (Based on Temperature rise)                   | 350mA      |
| Max. of DC resistance                                               | 0.58Ω      |
| Q (min.)                                                            | 8          |
| Q test frequency                                                    | 100MHz     |
| Self resonance frequency (min.)                                     | 1600MHz    |
| Operating temperature range (Self-temperature rise is not included) | -55~125°C  |
| Series                                                              | LQG15HZ_02 |

## Chart of characteristic data (The charts below may show another part number which shares its characteristics.)

Q-Frequency characteristics (Typ.)