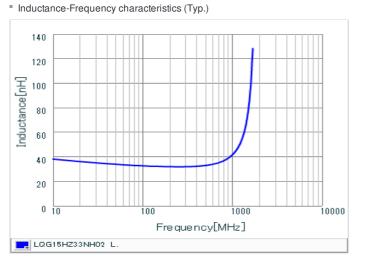

## Specifications

| Inductance                                                          | 33nH ±3%   |
|---------------------------------------------------------------------|------------|
| Inductance test frequency                                           | 100MHz     |
| Rated current (Itemp) (Based on Temperature rise)                   | 350mA      |
| Max. of DC resistance                                               | 0.58Ω      |
| Q (min.)                                                            | 8          |
| Q test frequency                                                    | 100MHz     |
| Self resonance frequency (min.)                                     | 1600MHz    |
| Operating temperature range (Self-temperature rise is not included) | -55~125°C  |
| Series                                                              | LQG15HZ_02 |

## Chart of characteristic data (The charts below may show another part number which shares its characteristics.)

Q-Frequency characteristics (Typ.)