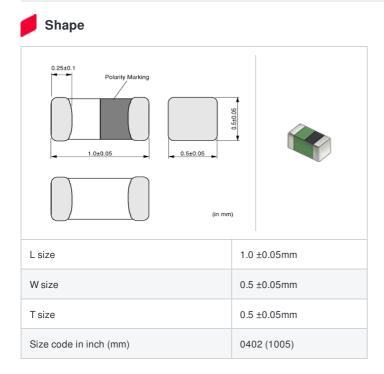

muRata Inductor Data Sheet

Info-RoHS REACH In Production

< List of part numbers with package codes >

LQG15HZ33NH02D , LQG15HZ33NH02J , LQG15HZ33NH02B

|   | References    |
|---|---------------|
| - | 1101010110000 |