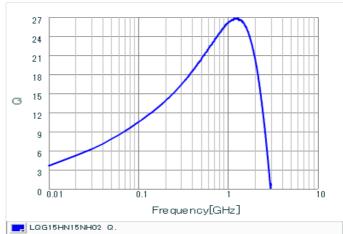

## Specifications

| Inductance                                                          | 15nH ±3%   |
|---------------------------------------------------------------------|------------|
| Inductance test frequency                                           | 100MHz     |
| Rated current (Itemp) (Based on Temperature rise)                   | 400mA      |
| Max. of DC resistance                                               | 0.45Ω      |
| Q (min.)                                                            | 8          |
| Q test frequency                                                    | 100MHz     |
| Self resonance frequency (min.)                                     | 2300MHz    |
| Operating temperature range (Self-temperature rise is not included) | -55~125°C  |
| Series                                                              | LQG15HN_02 |

## Chart of characteristic data (The charts below may show another part number which shares its characteristics.)

Q-Frequency characteristics (Typ.)