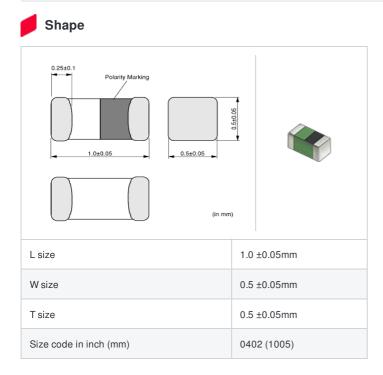

## Specifications

| Inductance                                                          | 15nH ±3%   |
|---------------------------------------------------------------------|------------|
| Inductance test frequency                                           | 100MHz     |
| Rated current (Itemp) (Based on Temperature rise)                   | 400mA      |
| Max. of DC resistance                                               | 0.45Ω      |
| Q (min.)                                                            | 8          |
| Q test frequency                                                    | 100MHz     |
| Self resonance frequency (min.)                                     | 2300MHz    |
| Operating temperature range (Self-temperature rise is not included) | -55~125°C  |
| Series                                                              | LQG15HN_02 |