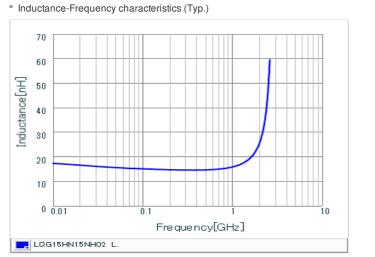

## Specifications

| Inductance                                                          | 15nH ±3%   |
|---------------------------------------------------------------------|------------|
| Inductance test frequency                                           | 100MHz     |
| Rated current (Itemp) (Based on Temperature rise)                   | 400mA      |
| Max. of DC resistance                                               | 0.45Ω      |
| Q (min.)                                                            | 8          |
| Q test frequency                                                    | 100MHz     |
| Self resonance frequency (min.)                                     | 2300MHz    |
| Operating temperature range (Self-temperature rise is not included) | -55~125°C  |
| Series                                                              | LQG15HN_02 |

## Chart of characteristic data (The charts below may show another part number which shares its characteristics.)

Q-Frequency characteristics (Typ.)