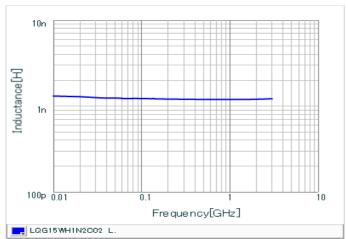

#### Chart of characteristic data (The charts below may show another part number which shares its characteristics.)

Inductance-Frequency characteristics (Typ.)

Q-Frequency characteristics (Typ.)

2 of 2

<sup>1.</sup> This datasheet is downloaded from the website of Murata Manufacturing Co., Ltd. Therefore, it's specifications are subject to change or our products in it may be discontinued without advance notice. Please check with our sales representatives or product engineers before ordering.