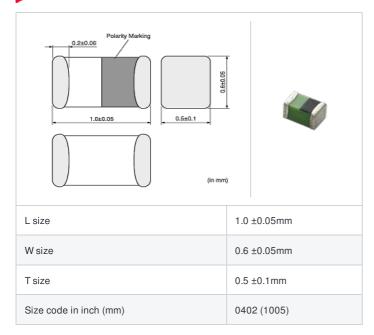

# LQG15WH1N2C02# "#" indicates a package specification code.

















< List of part numbers with package codes > LQG15WH1N2C02D , LQG15WH1N2C02J , LQG15WH1N2C02B

## Shape



# References

| Packaging code | Specifications      | Minimum quantity |
|----------------|---------------------|------------------|
| D              | ф180mm Paper taping | 10000            |
| J              | ф330mm Paper taping | 40000            |
| В              | Packing in bulk     | 100              |

|         | Mass (Typ.) |        |
|---------|-------------|--------|
| 1 piece |             | 0.001g |

### **Specifications**

| Inductance                                                          | 1.2nH ±0.2nH |
|---------------------------------------------------------------------|--------------|
| Inductance test frequency                                           | 100MHz       |
| Rated current (Itemp) (Based on Temperature rise)                   | 1200mA       |
| Max