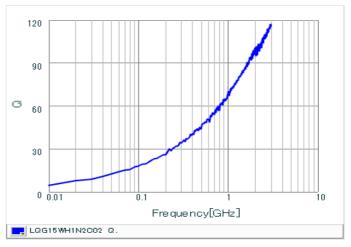

#### Chart of characteristic data (The charts below may show another part number which shares its characteristics.)

Inductance-Frequency characteristics (Typ.)

Q-Frequency characteristics (Typ.)

2 of 2

<sup>1.</sup> This datasheet is downloaded from the website of Murata Manufacturing Co., Ltd. Therefore, it's specifications are subject to change or our products in it may be discontinued without advance notice. Please check with our sales representatives or product engineers before ordering.