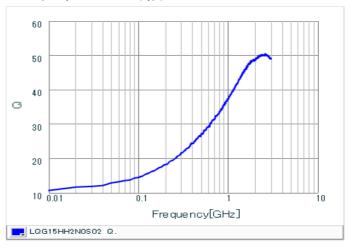

#### Chart of characteristic data (The charts below may show another part number which shares its characteristics.)

Inductance-Frequency characteristics (Typ.)

Q-Frequency characteristics (Typ.)

2 of 2

1. This datasheet is downloaded from the website of Murata Manufacturing Co., Ltd. Therefore, it's specifications are subject to change or our products in it may be discontinued without advance notice. Please check with our sales representatives or product engineers before ordering.