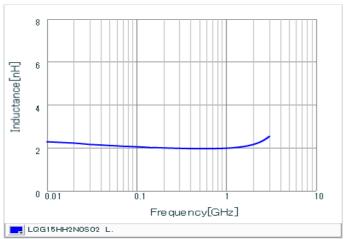

#### Chart of characteristic data (The charts below may show another part number which shares its characteristics.)

Inductance-Frequency characteristics (Typ.)

Q-Frequency characteristics (Typ.)

2 of 2

1. This datasheet is downloaded from the website of Murata Manufacturing Co., Ltd. Therefore, it's specifications are subject to change or our products in it may be discontinued without advance notice. Please check with our sales representatives or product engineers before ordering.