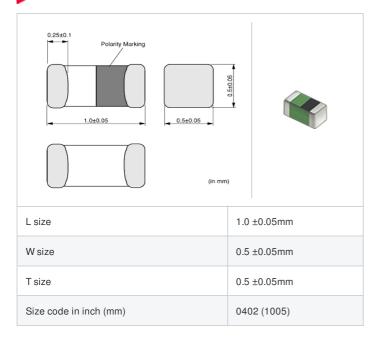

# LQG15HH2N0S02# "#" indicates a package specification code.















< List of part numbers with package codes > LQG15HH2N0S02D , LQG15HH2N0S02J , LQG15HH2N0S02B

## Shape



# References

| Packaging code | Specifications      | Minimum quantity |
|----------------|---------------------|------------------|
| D              | ф180mm Paper taping | 10000            |
| J              | ф330mm Paper taping | 50000            |
| В              | Packing in bulk     | 1000             |

|         | Mass (Typ.) |        |
|---------|-------------|--------|
| 1 piece |             | 0.001g |

## **Specifications**

| Inductance                                                          | 2.0nH ±0.3nH |
|---------------------------------------------------------------------|--------------|
| Inductance test frequency                                           | 100MHz       |
| Rated current (Itemp) (Based on Temperature rise)                   | 900mA        |
| Max.