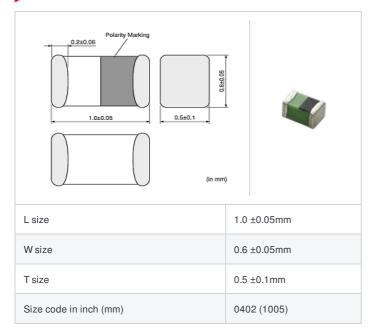

# LQG15WZ7N5J02# "#" indicates a package specification code.















< List of part numbers with package codes > LQG15WZ7N5J02D , LQG15WZ7N5J02J , LQG15WZ7N5J02B

## Shape



# References

| Packaging code | Specifications      | Minimum quantity |
|----------------|---------------------|------------------|
| D              | ф180mm Paper taping | 10000            |
| J              | ф330mm Paper taping | 40000            |
| В              | Packing in bulk     | 100              |

| Mass (Typ.) |        |
|-------------|--------|
| 1 piece     | 0.001g |

### **Specifications**

| Inductance                                                          | 7.5nH ±5%  |
|---------------------------------------------------------------------|------------|
| Inductance test frequency                                           | 100MHz     |
| Rated current (Itemp) (Based on Temperature rise)                   | 600mA      |
| Max. of DC resistance