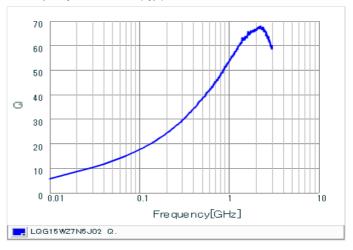

#### Chart of characteristic data (The charts below may show another part number which shares its characteristics.)

Inductance-Frequency characteristics (Typ.)

Q-Frequency characteristics (Typ.)

2 of 2

<sup>1.</sup> This datasheet is downloaded from the website of Murata Manufacturing Co., Ltd. Therefore, it's specifications are subject to change or our products in it may be discontinued without advance notice. Please check with our sales representatives or product engineers before ordering.