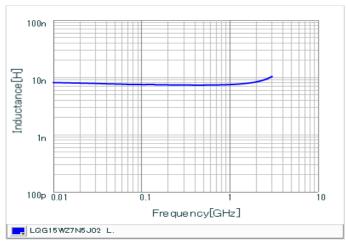

#### Chart of characteristic data (The charts below may show another part number which shares its characteristics.)

Inductance-Frequency characteristics (Typ.)

Q-Frequency characteristics (Typ.)

2 of 2

<sup>1.</sup> This datasheet is downloaded from the website of Murata Manufacturing Co., Ltd. Therefore, it's specifications are subject to change or our products in it may be discontinued without advance notice. Please check with our sales representatives or product engineers before ordering.