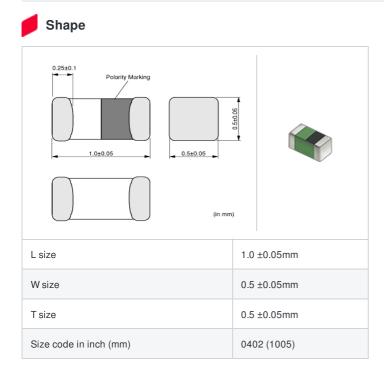

## Specifications

| Inductance                                                          | 2.4nH ±0.2nH |
|---------------------------------------------------------------------|--------------|
| Inductance test frequency                                           | 100MHz       |
| Rated current (Itemp) (Based on Temperature rise)                   | 850mA        |
| Max. of DC resistance                                               | 0.11Ω        |
| Q (min.)                                                            | 8            |
| Q test frequency                                                    | 100MHz       |
| Self resonance frequency (min.)                                     | 6000MHz      |
| Operating temperature range (Self-temperature rise is not included) | -55~125°C    |
| Series                                                              | LQG15HZ_02   |