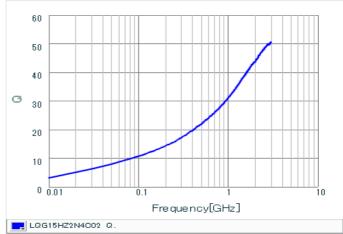

## Specifications

| Inductance                                                          | 2.4nH ±0.2nH |
|---------------------------------------------------------------------|--------------|
| Inductance test frequency                                           | 100MHz       |
| Rated current (Itemp) (Based on Temperature rise)                   | 850mA        |
| Max. of DC resistance                                               | 0.11Ω        |
| Q (min.)                                                            | 8            |
| Q test frequency                                                    | 100MHz       |
| Self resonance frequency (min.)                                     | 6000MHz      |
| Operating temperature range (Self-temperature rise is not included) | -55~125°C    |
| Series                                                              | LQG15HZ_02   |

## Chart of characteristic data (The charts below may show another part number which shares its characteristics.)

Q-Frequency characteristics (Typ.)