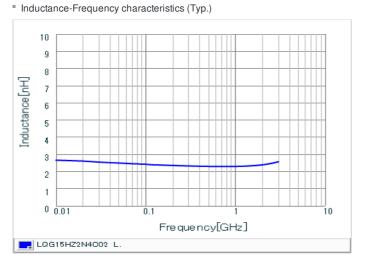

## Specifications

| Inductance                                                          | 2.4nH ±0.2nH |
|---------------------------------------------------------------------|--------------|
| Inductance test frequency                                           | 100MHz       |
| Rated current (Itemp) (Based on Temperature rise)                   | 850mA        |
| Max. of DC resistance                                               | 0.11Ω        |
| Q (min.)                                                            | 8            |
| Q test frequency                                                    | 100MHz       |
| Self resonance frequency (min.)                                     | 6000MHz      |
| Operating temperature range (Self-temperature rise is not included) | -55~125°C    |
| Series                                                              | LQG15HZ_02   |

## Chart of characteristic data (The charts below may show another part number which shares its characteristics.)

Q-Frequency characteristics (Typ.)