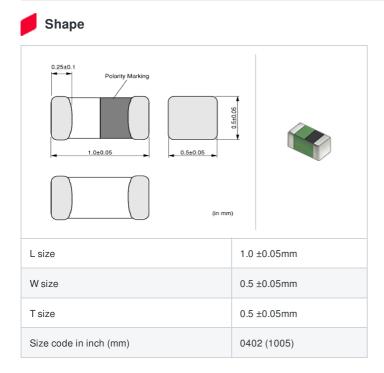

muRata Inductor Data Sheet

< List of part numbers with package codes >

LQG15HH2N0C02D , LQG15HH2N0C02J , LQG15HH2N0C02B

| References |
|------------|

C

| Packaging<br>code | Specifications      | Minimum quantity |
|-------------------|---------------------|------------------|
| D                 | φ180mm Paper taping | 10000            |
| J                 | ф330mm Paper taping | 50000            |
| В                 | Packing in bulk     | 1000             |

## Specifications

| Inductance                                                          | 2.0nH ±0.2nH |
|---------------------------------------------------------------------|--------------|
| Inductance test frequency                                           | 100MHz       |
| Rated current (Itemp) (Based on Temperature rise)                   | 900mA        |
| Max. of DC resistance                                               | 0.09Ω        |
| Q (min.)                                                            | 8            |
| Q test frequency                                                    | 100MHz       |
| Self resonance frequency (min.)                                     | 6000MHz      |
| Operating temperature range (Self-temperature rise is not included) | -55~125°C    |
| Series                                                              | LQG15HH_02   |