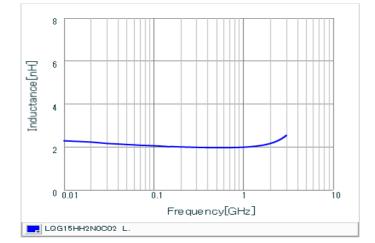

## Chart of characteristic data (The charts below may show another part number which shares its characteristics.)

Inductance-Frequency characteristics (Typ.)