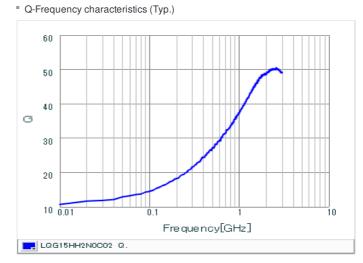

## Chart of characteristic data (The charts below may show another part number which shares its characteristics.)

Inductance-Frequency characteristics (Typ.)