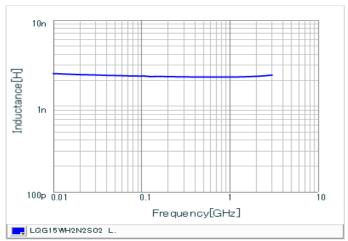

#### Chart of characteristic data (The charts below may show another part number which shares its characteristics.)

Inductance-Frequency characteristics (Typ.)

Q-Frequency characteristics (Typ.)

2 of 2

<sup>1.</sup> This datasheet is downloaded from the website of Murata Manufacturing Co., Ltd. Therefore, it's specifications are subject to change or our products in it may be discontinued without advance notice. Please check with our sales representatives or product engineers before ordering.