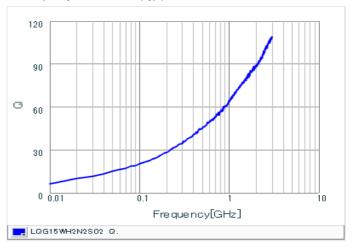

#### Chart of characteristic data (The charts below may show another part number which shares its characteristics.)

Inductance-Frequency characteristics (Typ.)

Q-Frequency characteristics (Typ.)

2 of 2

<sup>1.</sup> This datasheet is downloaded from the website of Murata Manufacturing Co., Ltd. Therefore, it's specifications are subject to change or our products in it may be discontinued without advance notice. Please check with our sales representatives or product engineers before ordering.