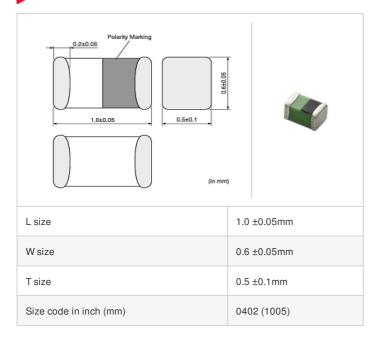

# LQG15WH2N2S02# "#" indicates a package specification code.

















< List of part numbers with package codes >

LQG15WH2N2S02D , LQG15WH2N2S02J , LQG15WH2N2S02B

## Shape



## References

| Packaging code | Specifications      | Minimum quantity |
|----------------|---------------------|------------------|
| D              | ф180mm Paper taping | 10000            |
| J              | ф330mm Paper taping | 40000            |
| В              | Packing in bulk     | 100              |

| Mass (Typ.) |        |
|-------------|--------|
| 1 piece     | 0.001g |

## **Specifications**

| Inductance                                                          | 2.2nH ±0.3nH |
|---------------------------------------------------------------------|--------------|
| Inductance test frequency                                           | 100MHz       |
| Rated current (Itemp) (Based on Temperature rise)                   | 1000mA       |
| Max. of DC resistance